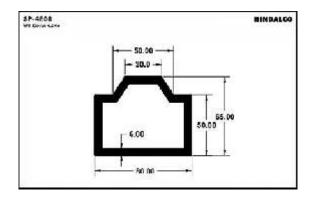

ls                 | <br>9  |
| Cooler handles & parts | <br>10 |
| Water filter           | <br>11 |
| Furniture              | 12     |
| Moulded luggage        | 15     |
| Photo frames           | <br>20 |
| Hanger                 | <br>24 |
| Letter plates          | <br>25 |
| Poultry channel        | <br>27 |
| Solar channel          | <br>29 |
| Watch case             | <br>31 |
| Tray                   | <br>32 |

### A.C. Filter













A.C. Grills









































































### A.C. Panels









A.C. Part



### **Cooker Parts**









### **Cooker Handles**







### **Water Filter**

















### **Water Filter**





### **Furniture**













### **Furniture**

















### **Furniture**

















### **Furniture Drawer Knob**





### **Furniture - Kitchen Shelf**









































































### **Photoframes**

















### **Photoframes**

















### **Photoframes**













### **Bottle Opener**



# SP-3876 WE DOWN 184 E1.00 E1.00

### Calendar



### **Carpet Corner**



### **Cassette Player**





### **Fan Part**





# **File Cover Clip**



### Hanger













# Hanger









# L.P.G. Cylinder



### **Letter Plate**





### **Letter Plate**















# **Magnifying Glass**



### Milk Can Base







### **Poultry Channel**









### **Razor Part**



### **Sports Goods**



### **Refrigerator Part**





### **Solar Pannels**









### **Solar Channel**











# **Telescopic Tubes