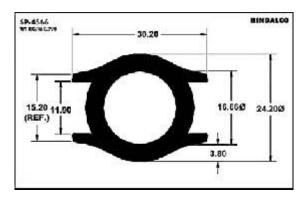

### **Photoframes**

















### **Photoframes**

















### **Photoframes**













### **Bottle Opener**



# SP-3876 WE DOWN 184 E1.00 E1.00

### Calendar



### **Carpet Corner**



### **Cassette Player**





### **Fan Part**





# **File Cover Clip**



### Hanger













# Hanger









# L.P.G. Cylinder



### **Letter Plate**





### **Letter Plate**















# **Magnifying Glass**



### Milk Can Base







### **Poultry Channel**









### **Razor Part**



### **Sports Goods**



### **Refrigerator Part**





### **Solar Pannels**









### **Solar Channel**











# **Telescopic Tubes**





# **Telescopic Tubes**







# Type writer





### **Utensils**





### **Watch Case**











# Tray