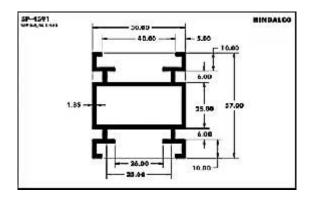

>4  |
| Panels                 | <br>9  |
| Cooler handles & parts | <br>10 |
| Water filter           | <br>11 |
| Furniture              | 12     |
| Moulded luggage        | 15     |
| Photo frames           | <br>20 |
| Hanger                 | <br>24 |
| Letter plates          | <br>25 |
| Poultry channel        | <br>27 |
| Solar channel          | <br>29 |
| Watch case             | <br>31 |
| Tray                   | <br>32 |

### A.C. Filter













A.C. Grills









































































### A.C. Panels









A.C. Part



### **Cooker Parts**









### **Cooker Handles**







### **Water Filter**

















### **Water Filter**





### **Furniture**













### **Furniture**

















### **Furniture**

















### **Furniture Drawer Knob**





### **Furniture - Kitchen Shelf**









































































### **Photoframes**

















### **Photoframes**

















### **Photoframes**













### **Bottle Opener**



# SP-3876 WE DOWN 184 E1.00 E1.00

### Calendar



### **Carpet Corner**



### **Cassette Player**





### **Fan Part**





# **File Cover Clip**



### Hanger













# Hanger









# L.P.G. Cylinder



### **Letter Plate**





### **Letter Plate**















# **Magnifying Glass**



### Milk Can Base







### **Poultry Channel**









### **Razor Part**



### **Sports Goods**



### **Refrigerator Part**





### **Solar Pannels**









### **Solar Channel**











# **Tele