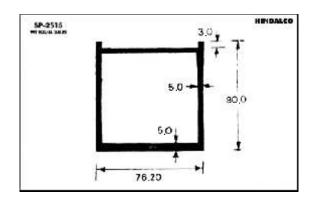

-----------------------|--------|
| Grills                 | <br>4  |
| Panels                 | <br>9  |
| Cooler handles & parts | <br>10 |
| Water filter           | <br>11 |
| Furniture              | 12     |
| Moulded luggage        | 15     |
| Photo frames           | <br>20 |
| Hanger                 | <br>24 |
| Letter plates          | <br>25 |
| Poultry channel        | <br>27 |
| Solar channel          | <br>29 |
| Watch case             | <br>31 |
| Tray                   | <br>32 |

### A.C. Filter













A.C. Grills









































































### A.C. Panels









A.C. Part



### **Cooker Parts**









### **Cooker Handles**







### **Water Filter**

















### **Water Filter**





### **Furniture**













### **Furniture**

















### **Furniture**

















### **Furniture Drawer Knob**





### **Furniture - Kitchen Shelf**









































































### **Photoframes**

















### **Photoframes**

















### **Photoframes**













### **Bottle Opener**



# SP-3876 WE DOWN 184 E1.00 E1.00

### Calendar



### **Carpet Corner**



### **Cassette Player**





### **Fan Part**





# **File Cover Clip**



### Hanger













# Hanger









# L.P.G. Cylinder



### **Letter Plate**





### **Letter Plate**















# **Magnifying Glass**



### Milk Can Base







### **Poultry Channel**









### **Razor Part**



### **Sports Goods**



### **Refrigerator Part**





### **So