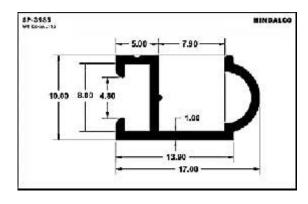

frames           | <br>20 |
| Hanger                 | <br>24 |
| Letter plates          | <br>25 |
| Poultry channel        | <br>27 |
| Solar channel          | <br>29 |
| Watch case             | <br>31 |
| Tray                   | <br>32 |

### A.C. Filter













A.C. Grills









































































### A.C. Panels









A.C. Part



### **Cooker Parts**









### **Cooker Handles**







### **Water Filter**

















### **Water Filter**





### **Furniture**













### **Furniture**

















### **Furniture**

















### **Furniture Drawer Knob**





### **Furniture - Kitchen Shelf**









































































### **Photoframes**

















### **Photoframes**

















### **Photoframes**













### **Bottle Opener**



# SP-3876 WE DOWN 184 E1.00 E1.00

### Calendar



### **Carpet Corner**



### **Cassette Player**





### **Fan Part**





# **File Cover Clip**



### Hanger













# Hanger









# L.P.G. Cylinder



### **Letter Plate**





### **Letter Plate**















# **Magnifying Glass**



### Milk Can Base







### **Poultry Channel**









### **Razor Part**



### **Sports Goods**



### **Refrigerator Part**





### **Solar Pannels**









### **Solar Channel**











# **Telescopic Tubes**





# **Telescopic Tubes**







# Type writer





### **Utensils**





### **Watch Case**











# Tray