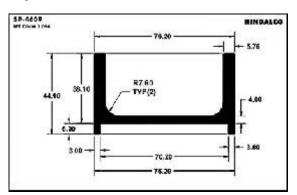

Water Filter**





### **Furniture**













### **Furniture**

















### **Furniture**

















### **Furniture Drawer Knob**





### **Furniture - Kitchen Shelf**









































































### **Photoframes**

















### **Photoframes**

















### **Photoframes**













### **Bottle Opener**



# SP-3876 WE DOWN 184 E1.00 E1.00

### Calendar



### **Carpet Corner**



### **Cassette Player**





### **Fan Part**





# **File Cover Clip**



### Hanger













# Hanger









# L.P.G. Cylinder



### **Letter Plate**





### **Letter Plate**















# **Magnifying Glass**



### Milk Can Base







### **Poultry Channel**









### **Razor Part**



### **Sports Goods**



### **Refrigerator Part**





### **Solar Pannels**









### **Solar Channel**











# **Telescopic Tubes**





# **Telescopic Tubes**







# Type writer





### **Utensils**





### **Watch Case**











# Tray