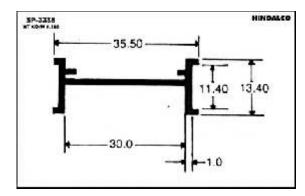

# RENUKOOT





Click on the desired sub-segment to go directly to the page

**Consumer products** 

catalogue pg. nos 243 to 273 and pdf pg. nos 1 to 32

### A. C.

| Filter                 | <br>4  |
|------------------------|--------|
| Grills                 | <br>4  |
| Panels                 | <br>9  |
| Cooler handles & parts | <br>10 |
| Water filter           | <br>11 |
| Furniture              | 12     |
| Moulded luggage        | 15     |
| Photo frames           | <br>20 |
| Hanger                 | <br>24 |
| Letter plates          | <br>25 |
| Poultry channel        | <br>27 |
| Solar channel          | <br>29 |
| Watch case             | <br>31 |
| Tray                   | <br>32 |

### A.C. Filter













A.C. Grills









































































### A.C. Panels









A.C. Part



### **Cooker Parts**









### **Cooker Handles**







### **Water Filter**

















### **Water Filter**





### **Furniture**













### **Furniture**

















### **Furniture**

















### **Furniture Drawer Knob**





### **Furniture - Kitchen Shelf**









































































### **Photoframes**

















### **Photoframes**

















### **Photoframes**













### **Bottle Opener**



# SP-3876 WE DOWN 184 E1.00 E1.00

### Calendar



### **Carpet Corner**



### **Cassette Player**





### **Fan Part**





# **File Cover Clip**



### Hanger













# Hanger









# L.P.G