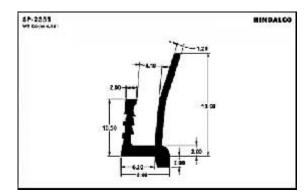

| 12     |
| Moulded luggage        | 15     |
| Photo frames           | <br>20 |
| Hanger                 | <br>24 |
| Letter plates          | <br>25 |
| Poultry channel        | <br>27 |
| Solar channel          | <br>29 |
| Watch case             | <br>31 |
| Tray                   | <br>32 |

### A.C. Filter













A.C. Grills









































































### A.C. Panels









A.C. Part



### **Cooker Parts**









### **Cooker Handles**







### **Water Filter**

















### **Water Filter**





### **Furniture**













### **Furniture**

















### **Furniture**

















### **Furniture Drawer Knob**





### **Furniture - Kitchen Shelf**









































































### **Photoframes**

















### **Photoframes**

















### **Photoframes**













### **Bottle Opener**



# SP-3876 WE DOWN 184 E1.00 E1.00

### Calendar



### **Carpet Corner**



### **Cassette Player**





### **Fan Part**





# **File Cover Clip**



### Hanger













# Hanger









# L.P.G. Cylinder



### **Letter Plate**





### **Letter Plate**















# **Magnifying Glass**



### Milk Can Base







### **Poultry Channel**









### **Razor Part**



### **Sports Goods**



### **Refrigerator Part**





### **Solar Pannels**









### **Solar Channel**











# **Telescopic Tubes**





# **Telescopic Tubes**







# Type writer





### **Utensils**





### **Watch Case**











# Tray