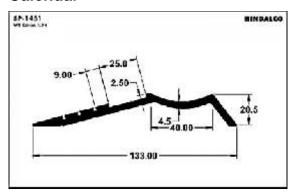

hannel          | <br>29 |
| Watch case             | <br>31 |
| Tray                   | <br>32 |

### A.C. Filter













A.C. Grills









































































### A.C. Panels









A.C. Part



### **Cooker Parts**









### **Cooker Handles**







### **Water Filter**

















### **Water Filter**





### **Furniture**













### **Furniture**

















### **Furniture**

















### **Furniture Drawer Knob**





### **Furniture - Kitchen Shelf**









































































### **Photoframes**

















### **Photoframes**

















### **Photoframes**













### **Bottle Opener**



# SP-3876 WE DOWN 184 E1.00 E1.00

### Calendar



### **Carpet Corner**



### **Cassette Player**





### **Fan Part**





# **File Cover Clip**



### Hanger













# Hanger









# L.P.G. Cylinder



### **Letter Plate**





### **Letter Plate**















# **Magnifying Glass**



### Milk Can Base







### **Poultry Channel**









### **Razor Part**



### **Sports Goods**



### **Refrigerator Part**





### **Solar Pannels**









### **Solar Channel**











# **Telescopic Tubes**





# **Telescopic Tubes**







# Type writer





### **Utensils**





### **Watch Case**











# Tray