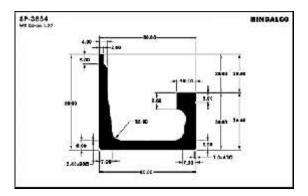

32

### A. C.

| Filter                 | <br>4  |
|------------------------|--------|
| Grills                 | <br>4  |
| Panels                 | <br>9  |
| Cooler handles & parts | <br>10 |
| Water filter           | <br>11 |
| Furniture              | 12     |
| Moulded luggage        | 15     |
| Photo frames           | <br>20 |
| Hanger                 | <br>24 |
| Letter plates          | <br>25 |
| Poultry channel        | <br>27 |
| Solar channel          | <br>29 |
| Watch case             | <br>31 |
| Tray                   | <br>32 |

### A.C. Filter













A.C. Grills









































































### A.C. Panels









A.C. Part



### **Cooker Parts**









### **Cooker Handles**







### **Water Filter**

















### **Water Filter**





### **Furniture**













### **Furniture**

















### **Furniture**

















### **Furniture Drawer Knob**





### **Furniture - Kitchen Shelf**









































































### **Photoframes**

















### **Photoframes**

















### **Photoframes**













### **Bottle Opener**



# SP-3876 WE DOWN 184 E1.00 E1.00

### Calendar



### **Carpet Corner**



### **Cassette Player**





### **Fan Part**





# **File Cover Clip**



### Hanger













# Hanger









# L.P.G. Cylinder



### **Letter Plate**





### **Letter Plate**















# **Magnifying Glass**



### Milk Can Base







### **Poultry Channel**









### **Razor Part**



### **Spor