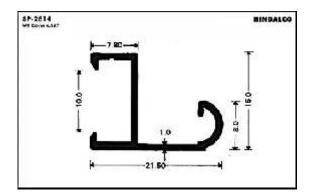

etter plates          | <br>25 |
| Poultry channel        | <br>27 |
| Solar channel          | <br>29 |
| Watch case             | <br>31 |
| Tray                   | <br>32 |

### A.C. Filter













A.C. Grills









































































### A.C. Panels









A.C. Part



### **Cooker Parts**









### **Cooker Handles**







### **Water Filter**

















### **Water Filter**





### **Furniture**













### **Furniture**

















### **Furniture**

















### **Furniture Drawer Knob**





### **Furniture - Kitchen Shelf**









































































### **Photoframes**

















### **Photoframes**

















### **Photoframes**













### **Bottle Opener**



# SP-3876 WE DOWN 184 E1.00 E1.00

### Calendar



### **Carpet Corner**



### **Cassette Player**





### **Fan Part**





# **File Cover Clip**



### Hanger













# Hanger









# L.P.G. Cylinder



### **Letter Plate**





### **Letter Plate**















# **Magnifying Glass**



### Milk Can Base







### **Poultry Channel**









### **Razor Part**



### **Sports Goods**



### **Refrigerator Part**





### **Solar Pannels**









### **Solar Channel**











# **Telescopic Tubes**





# **Telescopic Tubes**







# Type writer





### **Utensils**





### **Watch Case**











# Tray