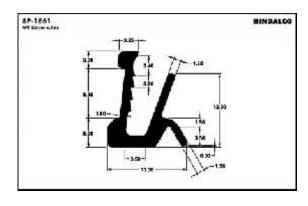

|
| Furniture              | 12     |
| Moulded luggage        | 15     |
| Photo frames           | <br>20 |
| Hanger                 | <br>24 |
| Letter plates          | <br>25 |
| Poultry channel        | <br>27 |
| Solar channel          | <br>29 |
| Watch case             | <br>31 |
| Tray                   | <br>32 |

### A.C. Filter













A.C. Grills









































































### A.C. Panels









A.C. Part



### **Cooker Parts**









### **Cooker Handles**







### **Water Filter**

















### **Water Filter**





### **Furniture**













### **Furniture**

















### **Furniture**

















### **Furniture Drawer Knob**





### **Furniture - Kitchen Shelf**









































































### **Photoframes**

















### **Photoframes**

















### **Photoframes**













### **Bottle Opener**



# SP-3876 WE DOWN 184 E1.00 E1.00

### Calendar



### **Carpet Corner**



### **Cassette Player**





### **Fan Part**





# **File Cover Clip**



### Hanger













# Hanger









# L.P.G. Cylinder



### **Letter Plate**





### **Letter Plate**















# **Magnifying Glass**



### Milk Can Base







### **Poultry Channel**









### **Razor Part**



### **Sports Goods**



### **Refrigerator Part**





### **Solar Pannels**









### **Solar Channel**











# **Telescopic Tubes**





# **Telescopic Tubes**







# Type writer





### **Utensils**





### **Watch Case**