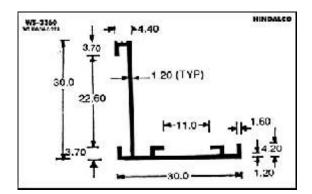

# RENUKOOT





Click on the desired sub-segment to go directly to the page

**Consumer products** 

catalogue pg. nos 243 to 273 and pdf pg. nos 1 to 32

### A. C.

| Filter                 | <br>4  |
|------------------------|--------|
| Grills                 | <br>4  |
| Panels                 | <br>9  |
| Cooler handles & parts | <br>10 |
| Water filter           | <br>11 |
| Furniture              | 12     |
| Moulded luggage        | 15     |
| Photo frames           | <br>20 |
| Hanger                 | <br>24 |
| Letter plates          | <br>25 |
| Poultry channel        | <br>27 |
| Solar channel          | <br>29 |
| Watch case             | <br>31 |
| Tray                   | <br>32 |

### A.C. Filter













A.C. Grills









































































### A.C. Panels









A.C. Part



### **Cooker Parts**









### **Cooker Handles**







### **Water Filter**

















### **Water Filter**





### **Furniture**













### **Furniture**

















### **Furniture**

















### **Furniture Drawer Knob**





### **Furniture - Kitchen Shelf**









































































### **Photoframes**

















### **Photoframes**

















### **Photoframes**













### **Bottle Opener**



# SP-3876 WE DOWN 184 E1.00 E1.00

### Calendar



### **Carpet Corner**



### **Cassette Player**





### **Fan Part**





# **File Cover Clip**



### Hanger













# Hanger









# L.P.G. Cylinder