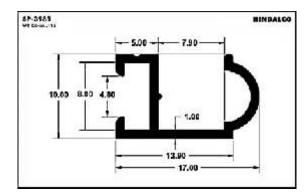

Photo frames           | <br>20 |
| Hanger                 | <br>24 |
| Letter plates          | <br>25 |
| Poultry channel        | <br>27 |
| Solar channel          | <br>29 |
| Watch case             | <br>31 |
| Tray                   | <br>32 |

### A.C. Filter













A.C. Grills









































































### A.C. Panels









A.C. Part



### **Cooker Parts**









### **Cooker Handles**







### **Water Filter**

















### **Water Filter**





### **Furniture**













### **Furniture**

















### **Furniture**

















### **Furniture Drawer Knob**





### **Furniture - Kitchen Shelf**









































































### **Photoframes**

















### **Photoframes**

















### **Photoframes**













### **Bottle Opener**



# SP-3876 WE DOWN 184 E1.00 E1.00

### Calendar



### **Carpet Corner**



### **Cassette Player**





### **Fan Part**





# **File Cover Clip**



### Hanger













# Hanger









# L.P.G. Cylinder



### **Letter Plate**





### **Letter Plate**















# **Magnifying Glass**



### Milk Can Base







### **Poultry Channel**









### **Razor Part**



### **Sports Goods**



### **Refrigerator Part**





### **Solar Pannels**









### **Solar Channel**











# **Telescopic Tubes**





# **Telescopic Tubes**







# Type writer





### **Utensils**





### **Watch Case**











# Tray