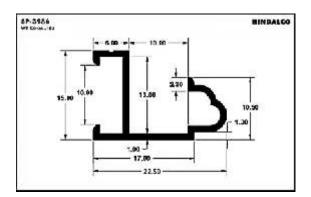

>20 |
| Hanger                 | <br>24 |
| Letter plates          | <br>25 |
| Poultry channel        | <br>27 |
| Solar channel          | <br>29 |
| Watch case             | <br>31 |
| Tray                   | <br>32 |

### A.C. Filter













A.C. Grills









































































### A.C. Panels









A.C. Part



### **Cooker Parts**









### **Cooker Handles**







### **Water Filter**

















### **Water Filter**





### **Furniture**













### **Furniture**

















### **Furniture**

















### **Furniture Drawer Knob**





### **Furniture - Kitchen Shelf**









































































### **Photoframes**

















### **Photoframes**

















### **Photoframes**













### **Bottle Opener**



# SP-3876 WE DOWN 184 E1.00 E1.00

### Calendar



### **Carpet Corner**



### **Cassette Player**





### **Fan Part**





# **File Cover Clip**



### Hanger













# Hanger









# L.P.G. Cylinder



### **Letter Plate**





### **Letter Plate**















# **Magnifying Glass**



### Milk Can Base







### **Poultry Channel**









### **Razor Part**



### **Sports Goods**



### **Refrigerator Part**





### **Solar Pannels**









### **Solar Channel**











# **Telescopic Tubes**





# **Telescopic Tubes**







# Type writer





### **Utensils**





### **Watch Case**











# Tray