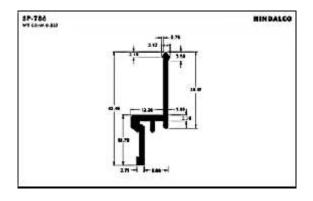

| <br>11 |
| Furniture              | 12     |
| Moulded luggage        | 15     |
| Photo frames           | <br>20 |
| Hanger                 | <br>24 |
| Letter plates          | <br>25 |
| Poultry channel        | <br>27 |
| Solar channel          | <br>29 |
| Watch case             | <br>31 |
| Tray                   | <br>32 |

### A.C. Filter













A.C. Grills









































































### A.C. Panels









A.C. Part



### **Cooker Parts**









### **Cooker Handles**







### **Water Filter**

















### **Water Filter**





### **Furniture**













### **Furniture**

















### **Furniture**

















### **Furniture Drawer Knob**





### **Furniture - Kitchen Shelf**









































































### **Photoframes**

















### **Photoframes**

















### **Photoframes**













### **Bottle Opener**



# SP-3876 WE DOWN 184 E1.00 E1.00

### Calendar



### **Carpet Corner**



### **Cassette Player**





### **Fan Part**





# **File Cover Clip**



### Hanger













# Hanger









# L.P.G. Cylinder



### **Letter Plate**





### **Letter Plate**















# **Magnifying Glass**



### Milk Can Base







### **Poultry Channel**









### **Razor Part**



### **Sports Goods**



### **Refrigerator Part**





### **Solar Pannels**









### **Solar Channel**











# **Telescopic Tubes**





# **Telescopic Tubes**







# Type writer





### **Utensils**





###