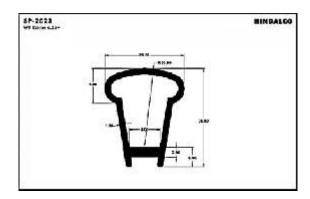

A.C. Grills









































































### A.C. Panels









A.C. Part



### **Cooker Parts**









### **Cooker Handles**







### **Water Filter**

















### **Water Filter**





### **Furniture**













### **Furniture**

















### **Furniture**

















### **Furniture Drawer Knob**





### **Furniture - Kitchen Shelf**









































































### **Photoframes**

















### **Photoframes**

















### **Photoframes**













### **Bottle Opener**



# SP-3876 WE DOWN 184 E1.00 E1.00

### Calendar



### **Carpet Corner**



### **Cassette Player**





### **Fan Part**





# **File Cover Clip**



### Hanger













# Hanger









# L.P.G. Cylinder



### **Letter Plate**





### **Letter Plate**















# **Magnifying Glass**



### Milk Can Base







### **Poultry Channel**









### **Razor Part**



### **Sports Goods**



### **Refrigerator Part**





### **Solar Pannels**









### **Solar Channel**











# **Telescopic Tubes**





# **Telescopic Tubes**







# Type writer





### **Utensils**





### **Watch Case**











# Tray