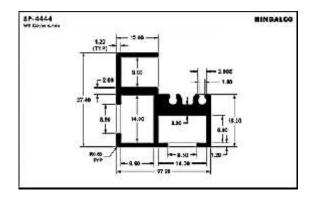

| <br>24 |
| Letter plates          | <br>25 |
| Poultry channel        | <br>27 |
| Solar channel          | <br>29 |
| Watch case             | <br>31 |
| Tray                   | <br>32 |

### A.C. Filter













A.C. Grills









































































### A.C. Panels









A.C. Part



### **Cooker Parts**









### **Cooker Handles**







### **Water Filter**

















### **Water Filter**





### **Furniture**













### **Furniture**

















### **Furniture**

















### **Furniture Drawer Knob**





### **Furniture - Kitchen Shelf**









































































### **Photoframes**

















### **Photoframes**

















### **Photoframes**













### **Bottle Opener**



# SP-3876 WE DOWN 184 E1.00 E1.00

### Calendar



### **Carpet Corner**



### **Cassette Player**





### **Fan Part**





# **File Cover Clip**



### Hanger













# Hanger









# L.P.G. Cylinder



### **Letter Plate**





### **Letter Plate**















# **Magnifying Glass**



### Milk Can Base







### **Poultry Channel**









### **Razor Part**



### **Sports Goods**



### **Refrigerator Part**





### **Solar Pannels**









### **Solar Channel**











# **Telescopic Tubes**





# **Telescopic Tubes**







# Type writer





### **Utensils**





### **Watch Case**











# Tray