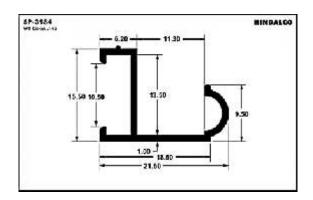

to frames           | <br>20 |
| Hanger                 | <br>24 |
| Letter plates          | <br>25 |
| Poultry channel        | <br>27 |
| Solar channel          | <br>29 |
| Watch case             | <br>31 |
| Tray                   | <br>32 |

### A.C. Filter













A.C. Grills









































































### A.C. Panels









A.C. Part



### **Cooker Parts**









### **Cooker Handles**







### **Water Filter**

















### **Water Filter**





### **Furniture**













### **Furniture**

















### **Furniture**

















### **Furniture Drawer Knob**





### **Furniture - Kitchen Shelf**









































































### **Photoframes**

















### **Photoframes**

















### **Photoframes**













### **Bottle Opener**



# SP-3876 WE DOWN 184 E1.00 E1.00

### Calendar



### **Carpet Corner**



### **Cassette Player**





### **Fan Part**





# **File Cover Clip**



### Hanger













# Hanger









# L.P.G. Cylinder



### **Letter Plate**





### **Letter Plate**















# **Magnifying Glass**



### Milk Can Base







### **Poultry Channel**









### **Razor Part**



### **Sports Goods**



### **Refrigerator Part**





### **Solar Pannels**









### **Solar Channel**











# **Telescopic Tubes**





# **Telescopic Tubes**







# Type writer





### **Utensils**





### **Watch Case**











# Tray