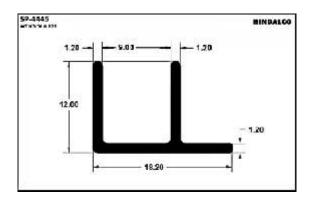

24 |
| Letter plates          | <br>25 |
| Poultry channel        | <br>27 |
| Solar channel          | <br>29 |
| Watch case             | <br>31 |
| Tray                   | <br>32 |

### A.C. Filter













A.C. Grills









































































### A.C. Panels









A.C. Part



### **Cooker Parts**









### **Cooker Handles**







### **Water Filter**

















### **Water Filter**





### **Furniture**













### **Furniture**

















### **Furniture**

















### **Furniture Drawer Knob**





### **Furniture - Kitchen Shelf**









































































### **Photoframes**

















### **Photoframes**

















### **Photoframes**













### **Bottle Opener**



# SP-3876 WE DOWN 184 E1.00 E1.00

### Calendar



### **Carpet Corner**



### **Cassette Player**





### **Fan Part**





# **File Cover Clip**



### Hanger













# Hanger









# L.P.G. Cylinder



### **Letter Plate**





### **Letter Plate**















# **Magnifying Glass**



### Milk Can Base







### **Poultry Channel**









### **Razor Part**



### **Sports Goods**



### **Refrigerator Part**





### **Solar Pannels**









### **Solar Channel**











# **Telescopic Tubes**





# **Telescopic Tubes**







# Type writer





### **Utensils**





### **Watch Case**











# Tray