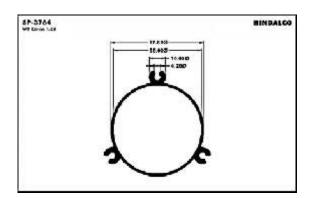

1 to 32

### A. C.

| Filter                 | <br>4  |
|------------------------|--------|
| Grills                 | <br>4  |
| Panels                 | <br>9  |
| Cooler handles & parts | <br>10 |
| Water filter           | <br>11 |
| Furniture              | 12     |
| Moulded luggage        | 15     |
| Photo frames           | <br>20 |
| Hanger                 | <br>24 |
| Letter plates          | <br>25 |
| Poultry channel        | <br>27 |
| Solar channel          | <br>29 |
| Watch case             | <br>31 |
| Tray                   | <br>32 |

### A.C. Filter













A.C. Grills









































































### A.C. Panels









A.C. Part



### **Cooker Parts**









### **Cooker Handles**







### **Water Filter**

















### **Water Filter**





### **Furniture**













### **Furniture**

















### **Furniture**

















### **Furniture Drawer Knob**





### **Furniture - Kitchen Shelf**









































































### **Photoframes**

















### **Photoframes**

















### **Photoframes**













### **Bottle Opener**



# SP-3876 WE DOWN 184 E1.00 E1.00

### Calendar



### **Carpet Corner**



### **Cassette Player**





### **Fan Part**





# **File Cover Clip**



### Hanger













# Hanger









# L.P.G. Cylinder



### **Letter Plate**





### **Letter Plate**















# **Magnifying Glass**



### Milk Can Base







### **Poultry Channel**









### **Razor Part**



###