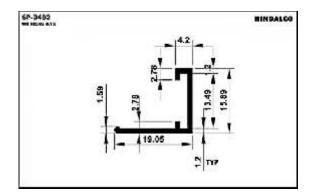

# RENUKOOT





Click on the desired sub-segment to go directly to the page

**Consumer products** 

catalogue pg. nos 243 to 273 and pdf pg. nos 1 to 32

### A. C.

| Filter                 | <br>4  |
|------------------------|--------|
| Grills                 | <br>4  |
| Panels                 | <br>9  |
| Cooler handles & parts | <br>10 |
| Water filter           | <br>11 |
| Furniture              | 12     |
| Moulded luggage        | 15     |
| Photo frames           | <br>20 |
| Hanger                 | <br>24 |
| Letter plates          | <br>25 |
| Poultry channel        | <br>27 |
| Solar channel          | <br>29 |
| Watch case             | <br>31 |
| Tray                   | <br>32 |

### A.C. Filter













A.C. Grills









































































### A.C. Panels









A.C. Part



### **Cooker Parts**









### **Cooker Handles**







### **Water Filter**

















### **Water Filter**





### **Furniture**













### **Furniture**

















### **Furniture**

















### **Furniture Drawer Knob**





### **Furniture - Kitchen Shelf**









































































### **Photoframes**

















### **Photoframes**

















### **Photoframes**













### **Bottle Opener**



# SP-3876 WE DOWN 184 E1.00 E1.00

### Calendar



### **Carpet Corner**



### **Cassette Player**





### **Fan Part**





# **File Cover Clip**



### Hanger













# Hanger









# L.P.G. Cylinder



### **Letter Plate