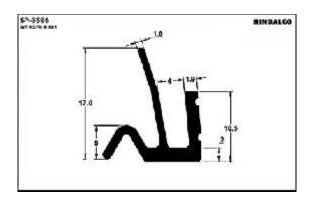

rniture              | 12     |
| Moulded luggage        | 15     |
| Photo frames           | <br>20 |
| Hanger                 | <br>24 |
| Letter plates          | <br>25 |
| Poultry channel        | <br>27 |
| Solar channel          | <br>29 |
| Watch case             | <br>31 |
| Tray                   | <br>32 |

### A.C. Filter













A.C. Grills









































































### A.C. Panels









A.C. Part



### **Cooker Parts**









### **Cooker Handles**







### **Water Filter**

















### **Water Filter**





### **Furniture**













### **Furniture**

















### **Furniture**

















### **Furniture Drawer Knob**





### **Furniture - Kitchen Shelf**









































































### **Photoframes**

















### **Photoframes**

















### **Photoframes**













### **Bottle Opener**



# SP-3876 WE DOWN 184 E1.00 E1.00

### Calendar



### **Carpet Corner**



### **Cassette Player**





### **Fan Part**





# **File Cover Clip**



### Hanger













# Hanger









# L.P.G. Cylinder



### **Letter Plate**





### **Letter Plate**















# **Magnifying Glass**



### Milk Can Base







### **Poultry Channel**









### **Razor Part**



### **Sports Goods**



### **Refrigerator Part**





### **Solar Pannels**









### **Solar Channel**











# **Telescopic Tubes**





# **Telescopic Tubes**







# Type writer





### **Utensils**





### **Watch Case**