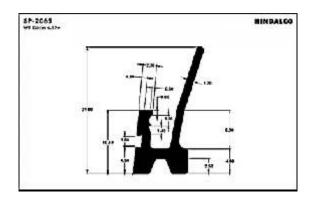

| 12     |
| Moulded luggage        | 15     |
| Photo frames           | <br>20 |
| Hanger                 | <br>24 |
| Letter plates          | <br>25 |
| Poultry channel        | <br>27 |
| Solar channel          | <br>29 |
| Watch case             | <br>31 |
| Tray                   | <br>32 |

### A.C. Filter













A.C. Grills









































































### A.C. Panels









A.C. Part



### **Cooker Parts**









### **Cooker Handles**







### **Water Filter**

















### **Water Filter**





### **Furniture**













### **Furniture**

















### **Furniture**

















### **Furniture Drawer Knob**





### **Furniture - Kitchen Shelf**









































































### **Photoframes**

















### **Photoframes**

















### **Photoframes**













### **Bottle Opener**



# SP-3876 WE DOWN 184 E1.00 E1.00

### Calendar



### **Carpet Corner**



### **Cassette Player**





### **Fan Part**





# **File Cover Clip**



### Hanger













# Hanger









# L.P.G. Cylinder



### **Letter Plate**





### **Letter Plate**















# **Magnifying Glass**



### Milk Can Base







### **Poultry Channel**









### **Razor Part**



### **Sports Goods**



### **Refrigerator Part**





### **Solar Pannels**









### **Solar Channel**











# **Telescopic Tubes**





# **Telescopic Tubes**







# Type writer





### **Utensils**





### **Watch Case**











# Tray