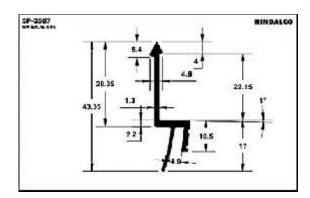

<br>11 |
| Furniture              | 12     |
| Moulded luggage        | 15     |
| Photo frames           | <br>20 |
| Hanger                 | <br>24 |
| Letter plates          | <br>25 |
| Poultry channel        | <br>27 |
| Solar channel          | <br>29 |
| Watch case             | <br>31 |
| Tray                   | <br>32 |

### A.C. Filter













A.C. Grills









































































### A.C. Panels









A.C. Part



### **Cooker Parts**









### **Cooker Handles**







### **Water Filter**

















### **Water Filter**





### **Furniture**













### **Furniture**

















### **Furniture**

















### **Furniture Drawer Knob**





### **Furniture - Kitchen Shelf**









































































### **Photoframes**

















### **Photoframes**

















### **Photoframes**













### **Bottle Opener**



# SP-3876 WE DOWN 184 E1.00 E1.00

### Calendar



### **Carpet Corner**



### **Cassette Player**





### **Fan Part**





# **File Cover Clip**



### Hanger













# Hanger









# L.P.G. Cylinder



### **Letter Plate**





### **Letter Plate**















# **Magnifying Glass**



### Milk Can Base







### **Poultry Channel**









### **Razor Part**



### **Sports Goods**



### **Refrigerator Part**





### **Solar Pannels**









### **Solar Channel**











# **Telescopic Tubes**





# **Telescopic Tubes**







# Type writer





### **Utensils**





### **Watch C