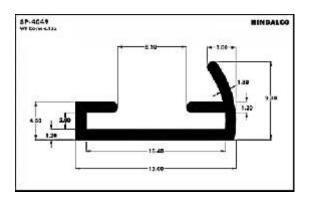

er                 | <br>24 |
| Letter plates          | <br>25 |
| Poultry channel        | <br>27 |
| Solar channel          | <br>29 |
| Watch case             | <br>31 |
| Tray                   | <br>32 |

### A.C. Filter













A.C. Grills









































































### A.C. Panels









A.C. Part



### **Cooker Parts**









### **Cooker Handles**







### **Water Filter**

















### **Water Filter**





### **Furniture**













### **Furniture**

















### **Furniture**

















### **Furniture Drawer Knob**





### **Furniture - Kitchen Shelf**









































































### **Photoframes**

















### **Photoframes**

















### **Photoframes**













### **Bottle Opener**



# SP-3876 WE DOWN 184 E1.00 E1.00

### Calendar



### **Carpet Corner**



### **Cassette Player**





### **Fan Part**





# **File Cover Clip**



### Hanger













# Hanger









# L.P.G. Cylinder



### **Letter Plate**





### **Letter Plate**















# **Magnifying Glass**



### Milk Can Base







### **Poultry Channel**









### **Razor Part**



### **Sports Goods**



### **Refrigerator Part**





### **Solar Pannels**









### **Solar Channel**











# **Telescopic Tubes**





# **Telescopic Tubes**







# Type writer





### **Utensils**





### **Watch Case**











# Tray