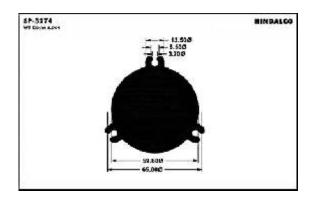

### A. C.

| Filter                 | <br>4  |
|------------------------|--------|
| Grills                 | <br>4  |
| Panels                 | <br>9  |
| Cooler handles & parts | <br>10 |
| Water filter           | <br>11 |
| Furniture              | 12     |
| Moulded luggage        | 15     |
| Photo frames           | <br>20 |
| Hanger                 | <br>24 |
| Letter plates          | <br>25 |
| Poultry channel        | <br>27 |
| Solar channel          | <br>29 |
| Watch case             | <br>31 |
| Tray                   | <br>32 |

### A.C. Filter













A.C. Grills









































































### A.C. Panels









A.C. Part



### **Cooker Parts**









### **Cooker Handles**







### **Water Filter**

















### **Water Filter**





### **Furniture**













### **Furniture**

















### **Furniture**

















### **Furniture Drawer Knob**





### **Furniture - Kitchen Shelf**









































































### **Photoframes**

















### **Photoframes**

















### **Photoframes**













### **Bottle Opener**



# SP-3876 WE DOWN 184 E1.00 E1.00

### Calendar



### **Carpet Corner**



### **Cassette Player**





### **Fan Part**





# **File Cover Clip**



### Hanger













# Hanger









# L.P.G. Cylinder



### **Letter Plate**





### **Letter Plate**















# **Magnifying Glass**



### Milk Can Base







### **Poultry Channel**









### **Razor Part**



### **Sports G