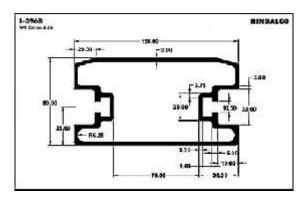

nger                 | <br>24 |
| Letter plates          | <br>25 |
| Poultry channel        | <br>27 |
| Solar channel          | <br>29 |
| Watch case             | <br>31 |
| Tray                   | <br>32 |

### A.C. Filter













A.C. Grills









































































### A.C. Panels









A.C. Part



### **Cooker Parts**









### **Cooker Handles**







### **Water Filter**

















### **Water Filter**





### **Furniture**













### **Furniture**

















### **Furniture**

















### **Furniture Drawer Knob**





### **Furniture - Kitchen Shelf**









































































### **Photoframes**

















### **Photoframes**

















### **Photoframes**













### **Bottle Opener**



# SP-3876 WE DOWN 184 E1.00 E1.00

### Calendar



### **Carpet Corner**



### **Cassette Player**





### **Fan Part**





# **File Cover Clip**



### Hanger













# Hanger









# L.P.G. Cylinder



### **Letter Plate**





### **Letter Plate**















# **Magnifying Glass**



### Milk Can Base







### **Poultry Channel**









### **Razor Part**



### **Sports Goods**



### **Refrigerator Part**





### **Solar Pannels**









### **Solar Channel**











# **Telescopic Tubes**





# **Telescopic Tubes**







# Type writer





### **Utensils**





### **Watch Case**











# Tray