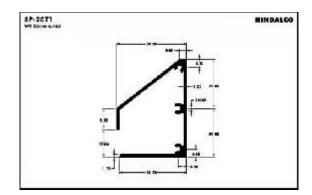

| Letter plates          | <br>25 |
| Poultry channel        | <br>27 |
| Solar channel          | <br>29 |
| Watch case             | <br>31 |
| Tray                   | <br>32 |

### A.C. Filter













A.C. Grills









































































### A.C. Panels









A.C. Part



### **Cooker Parts**









### **Cooker Handles**







### **Water Filter**

















### **Water Filter**





### **Furniture**













### **Furniture**

















### **Furniture**

















### **Furniture Drawer Knob**





### **Furniture - Kitchen Shelf**









































































### **Photoframes**

















### **Photoframes**

















### **Photoframes**













### **Bottle Opener**



# SP-3876 WE DOWN 184 E1.00 E1.00

### Calendar



### **Carpet Corner**



### **Cassette Player**





### **Fan Part**





# **File Cover Clip**



### Hanger













# Hanger









# L.P.G. Cylinder



### **Letter Plate**





### **Letter Plate**















# **Magnifying Glass**



### Milk Can Base







### **Poultry Channel**









### **Razor Part**



### **Sports Goods**



### **Refrigerator Part**





### **Solar Pannels**









### **Solar Channel**











# **Telescopic Tubes**





# **Telescopic Tubes**







# Type writer





### **Utensils**





### **Watch Case**











# Tray