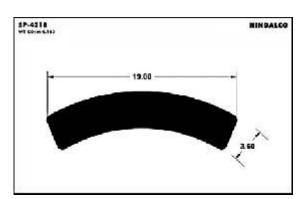

nos 243 to 273 and pdf pg. nos 1 to 32

### A. C.

| Filter                 | <br>4  |
|------------------------|--------|
| Grills                 | <br>4  |
| Panels                 | <br>9  |
| Cooler handles & parts | <br>10 |
| Water filter           | <br>11 |
| Furniture              | 12     |
| Moulded luggage        | 15     |
| Photo frames           | <br>20 |
| Hanger                 | <br>24 |
| Letter plates          | <br>25 |
| Poultry channel        | <br>27 |
| Solar channel          | <br>29 |
| Watch case             | <br>31 |
| Tray                   | <br>32 |

### A.C. Filter













A.C. Grills









































































### A.C. Panels









A.C. Part



### **Cooker Parts**









### **Cooker Handles**







### **Water Filter**

















### **Water Filter**





### **Furniture**













### **Furniture**

















### **Furniture**

















### **Furniture Drawer Knob**





### **Furniture - Kitchen Shelf**









































































### **Photoframes**

















### **Photoframes**

















### **Photoframes**













### **Bottle Opener**



# SP-3876 WE DOWN 184 E1.00 E1.00

### Calendar



### **Carpet Corner**



### **Cassette Player**





### **Fan Part**





# **File Cover Clip**



### Hanger













# Hanger









# L.P.G. Cylinder



### **Letter Plate**





### **Letter Plate**















# **Magnifying Glass**



### Milk Can Base







### **Poultry Channel**