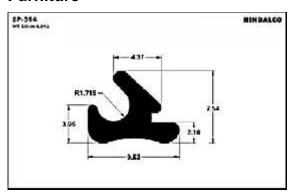

|------------------------|--------|
| Grills                 | <br>4  |
| Panels                 | <br>9  |
| Cooler handles & parts | <br>10 |
| Water filter           | <br>11 |
| Furniture              | 12     |
| Moulded luggage        | 15     |
| Photo frames           | <br>20 |
| Hanger                 | <br>24 |
| Letter plates          | <br>25 |
| Poultry channel        | <br>27 |
| Solar channel          | <br>29 |
| Watch case             | <br>31 |
| Tray                   | <br>32 |

### A.C. Filter













A.C. Grills









































































### A.C. Panels









A.C. Part



### **Cooker Parts**









### **Cooker Handles**







### **Water Filter**

















### **Water Filter**





### **Furniture**













### **Furniture**

















### **Furniture**

















### **Furniture Drawer Knob**





### **Furniture - Kitchen Shelf**









































































### **Photoframes**

















### **Photoframes**

















### **Photoframes**













### **Bottle Opener**



# SP-3876 WE DOWN 184 E1.00 E1.00

### Calendar



### **Carpet Corner**



### **Cassette Player**





### **Fan Part**





# **File Cover Clip**



### Hanger













# Hanger









# L.P.G. Cylinder



### **Letter Plate**





### **Letter Plate**















# **Magnifying Glass**



### Milk Can Base







### **Poultry Channel**









### **Razor Part**



### **Sports Goods**



### **Refrigerator Part**





### **