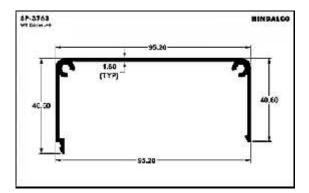

os 1 to 32

### A. C.

| Filter                 | <br>4  |
|------------------------|--------|
| Grills                 | <br>4  |
| Panels                 | <br>9  |
| Cooler handles & parts | <br>10 |
| Water filter           | <br>11 |
| Furniture              | 12     |
| Moulded luggage        | 15     |
| Photo frames           | <br>20 |
| Hanger                 | <br>24 |
| Letter plates          | <br>25 |
| Poultry channel        | <br>27 |
| Solar channel          | <br>29 |
| Watch case             | <br>31 |
| Tray                   | <br>32 |

### A.C. Filter













A.C. Grills









































































### A.C. Panels









A.C. Part



### **Cooker Parts**









### **Cooker Handles**







### **Water Filter**

















### **Water Filter**





### **Furniture**













### **Furniture**

















### **Furniture**

















### **Furniture Drawer Knob**





### **Furniture - Kitchen Shelf**









































































### **Photoframes**

















### **Photoframes**

















### **Photoframes**













### **Bottle Opener**



# SP-3876 WE DOWN 184 E1.00 E1.00

### Calendar



### **Carpet Corner**



### **Cassette Player**





### **Fan Part**





# **File Cover Clip**



### Hanger













# Hanger









# L.P.G. Cylinder



### **Letter Plate**





### **Letter Plate**















# **Magnifying Glass**



### Milk Can Base







### **Poultry Channel**









### **Razor Part**



##