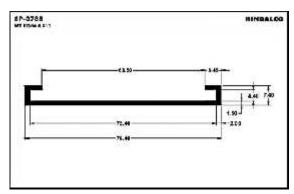

### A.C. Panels









A.C. Part



### **Cooker Parts**









### **Cooker Handles**







### **Water Filter**

















### **Water Filter**





### **Furniture**













### **Furniture**

















### **Furniture**

















### **Furniture Drawer Knob**





### **Furniture - Kitchen Shelf**









































































### **Photoframes**

















### **Photoframes**

















### **Photoframes**













### **Bottle Opener**



# SP-3876 WE DOWN 184 E1.00 E1.00

### Calendar



### **Carpet Corner**



### **Cassette Player**





### **Fan Part**





# **File Cover Clip**



### Hanger













# Hanger









# L.P.G. Cylinder



### **Letter Plate**





### **Letter Plate**















# **Magnifying Glass**



### Milk Can Base







### **Poultry Channel**









### **Razor Part**



### **Sports Goods**



### **Refrigerator Part**





### **Solar Pannels**









### **Solar Channel**











# **Telescopic Tubes**





# **Telescopic Tubes**







# Type writer





### **Utensils**





### **Watch Case**











# Tray