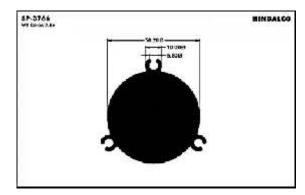

to 32

### A. C.

| Filter                 | <br>4  |
|------------------------|--------|
| Grills                 | <br>4  |
| Panels                 | <br>9  |
| Cooler handles & parts | <br>10 |
| Water filter           | <br>11 |
| Furniture              | 12     |
| Moulded luggage        | 15     |
| Photo frames           | <br>20 |
| Hanger                 | <br>24 |
| Letter plates          | <br>25 |
| Poultry channel        | <br>27 |
| Solar channel          | <br>29 |
| Watch case             | <br>31 |
| Tray                   | <br>32 |

### A.C. Filter













A.C. Grills









































































### A.C. Panels









A.C. Part



### **Cooker Parts**









### **Cooker Handles**







### **Water Filter**

















### **Water Filter**





### **Furniture**













### **Furniture**

















### **Furniture**

















### **Furniture Drawer Knob**





### **Furniture - Kitchen Shelf**









































































### **Photoframes**

















### **Photoframes**

















### **Photoframes**













### **Bottle Opener**



# SP-3876 WE DOWN 184 E1.00 E1.00

### Calendar



### **Carpet Corner**



### **Cassette Player**





### **Fan Part**





# **File Cover Clip**



### Hanger













# Hanger









# L.P.G. Cylinder



### **Letter Plate**





### **Letter Plate**















# **Magnifying Glass**



### Milk Can Base







### **Poultry Channel**









### **Razor Part**



### **