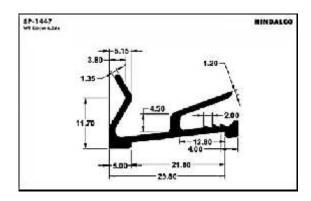

12     |
| Moulded luggage        | 15     |
| Photo frames           | <br>20 |
| Hanger                 | <br>24 |
| Letter plates          | <br>25 |
| Poultry channel        | <br>27 |
| Solar channel          | <br>29 |
| Watch case             | <br>31 |
| Tray                   | <br>32 |

### A.C. Filter













A.C. Grills









































































### A.C. Panels









A.C. Part



### **Cooker Parts**









### **Cooker Handles**







### **Water Filter**

















### **Water Filter**





### **Furniture**













### **Furniture**

















### **Furniture**

















### **Furniture Drawer Knob**





### **Furniture - Kitchen Shelf**









































































### **Photoframes**

















### **Photoframes**

















### **Photoframes**













### **Bottle Opener**



# SP-3876 WE DOWN 184 E1.00 E1.00

### Calendar



### **Carpet Corner**



### **Cassette Player**





### **Fan Part**





# **File Cover Clip**



### Hanger













# Hanger









# L.P.G. Cylinder



### **Letter Plate**





### **Letter Plate**















# **Magnifying Glass**



### Milk Can Base







### **Poultry Channel**









### **Razor Part**



### **Sports Goods**



### **Refrigerator Part**





### **Solar Pannels**









### **Solar Channel**











# **Telescopic Tubes**





# **Telescopic Tubes**







# Type writer





### **Utensils**





### **Watch Case**











# Tray