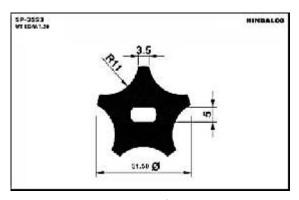

ler handles & parts | <br>10 |
| Water filter           | <br>11 |
| Furniture              | 12     |
| Moulded luggage        | 15     |
| Photo frames           | <br>20 |
| Hanger                 | <br>24 |
| Letter plates          | <br>25 |
| Poultry channel        | <br>27 |
| Solar channel          | <br>29 |
| Watch case             | <br>31 |
| Tray                   | <br>32 |

### A.C. Filter













A.C. Grills









































































### A.C. Panels









A.C. Part



### **Cooker Parts**









### **Cooker Handles**







### **Water Filter**

















### **Water Filter**





### **Furniture**













### **Furniture**

















### **Furniture**

















### **Furniture Drawer Knob**





### **Furniture - Kitchen Shelf**









































































### **Photoframes**

















### **Photoframes**

















### **Photoframes**













### **Bottle Opener**



# SP-3876 WE DOWN 184 E1.00 E1.00

### Calendar



### **Carpet Corner**



### **Cassette Player**





### **Fan Part**





# **File Cover Clip**



### Hanger













# Hanger









# L.P.G. Cylinder



### **Letter Plate**





### **Letter Plate**















# **Magnifying Glass**



### Milk Can Base







### **Poultry Channel**









### **Razor Part**



### **Sports Goods**



### **Refrigerator Part**





### **Solar Pannels**









### **Solar Channel**











# **Telescopic Tubes**





# **Telescopic Tubes**