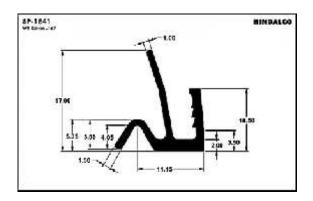

| Furniture              | 12     |
| Moulded luggage        | 15     |
| Photo frames           | <br>20 |
| Hanger                 | <br>24 |
| Letter plates          | <br>25 |
| Poultry channel        | <br>27 |
| Solar channel          | <br>29 |
| Watch case             | <br>31 |
| Tray                   | <br>32 |

### A.C. Filter













A.C. Grills









































































### A.C. Panels









A.C. Part



### **Cooker Parts**









### **Cooker Handles**







### **Water Filter**

















### **Water Filter**





### **Furniture**













### **Furniture**

















### **Furniture**

















### **Furniture Drawer Knob**





### **Furniture - Kitchen Shelf**









































































### **Photoframes**

















### **Photoframes**

















### **Photoframes**













### **Bottle Opener**



# SP-3876 WE DOWN 184 E1.00 E1.00

### Calendar



### **Carpet Corner**



### **Cassette Player**





### **Fan Part**





# **File Cover Clip**



### Hanger













# Hanger









# L.P.G. Cylinder



### **Letter Plate**





### **Letter Plate**















# **Magnifying Glass**



### Milk Can Base







### **Poultry Channel**









### **Razor Part**



### **Sports Goods**



### **Refrigerator Part**





### **Solar Pannels**









### **Solar Channel**











# **Telescopic Tubes**





# **Telescopic Tubes**







# Type writer





### **Utensils**





### **Watch Case**