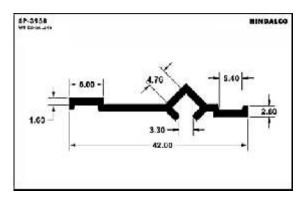

Click on the desired sub-segment to go directly to the page

**Consumer products** 

catalogue pg. nos 243 to 273 and pdf pg. nos 1 to 32

### A. C.

| Filter                 | <br>4  |
|------------------------|--------|
| Grills                 | <br>4  |
| Panels                 | <br>9  |
| Cooler handles & parts | <br>10 |
| Water filter           | <br>11 |
| Furniture              | 12     |
| Moulded luggage        | 15     |
| Photo frames           | <br>20 |
| Hanger                 | <br>24 |
| Letter plates          | <br>25 |
| Poultry channel        | <br>27 |
| Solar channel          | <br>29 |
| Watch case             | <br>31 |
| Tray                   | <br>32 |

### A.C. Filter













A.C. Grills









































































### A.C. Panels









A.C. Part



### **Cooker Parts**









### **Cooker Handles**







### **Water Filter**

















### **Water Filter**





### **Furniture**













### **Furniture**

















### **Furniture**

















### **Furniture Drawer Knob**





### **Furniture - Kitchen Shelf**









































































### **Photoframes**

















### **Photoframes**

















### **Photoframes**













### **Bottle Opener**



# SP-3876 WE DOWN 184 E1.00 E1.00

### Calendar



### **Carpet Corner**



### **Cassette Player**





### **Fan Part**





# **File Cover Clip**



### Hanger













# Hanger









# L.P.G. Cylinder



### **Letter Plate**





### **Letter