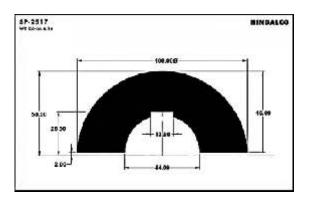

-------------------|--------|
| Grills                 | <br>4  |
| Panels                 | <br>9  |
| Cooler handles & parts | <br>10 |
| Water filter           | <br>11 |
| Furniture              | 12     |
| Moulded luggage        | 15     |
| Photo frames           | <br>20 |
| Hanger                 | <br>24 |
| Letter plates          | <br>25 |
| Poultry channel        | <br>27 |
| Solar channel          | <br>29 |
| Watch case             | <br>31 |
| Tray                   | <br>32 |

### A.C. Filter













A.C. Grills









































































### A.C. Panels









A.C. Part



### **Cooker Parts**









### **Cooker Handles**







### **Water Filter**

















### **Water Filter**





### **Furniture**













### **Furniture**

















### **Furniture**

















### **Furniture Drawer Knob**





### **Furniture - Kitchen Shelf**









































































### **Photoframes**

















### **Photoframes**

















### **Photoframes**













### **Bottle Opener**



# SP-3876 WE DOWN 184 E1.00 E1.00

### Calendar



### **Carpet Corner**



### **Cassette Player**





### **Fan Part**





# **File Cover Clip**



### Hanger













# Hanger









# L.P.G. Cylinder



### **Letter Plate**





### **Letter Plate**















# **Magnifying Glass**



### Milk Can Base







### **Poultry Channel**









### **Razor Part**



### **Sports Goods**



### **Refrigerator Part**





### **Solar