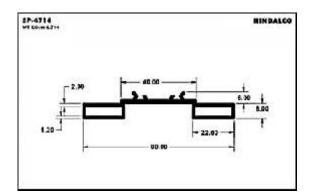

# RENUKOOT





Click on the desired sub-segment to go directly to the page

**Consumer products** 

catalogue pg. nos 243 to 273 and pdf pg. nos 1 to 32

### A. C.

| Filter                 | <br>4  |
|------------------------|--------|
| Grills                 | <br>4  |
| Panels                 | <br>9  |
| Cooler handles & parts | <br>10 |
| Water filter           | <br>11 |
| Furniture              | 12     |
| Moulded luggage        | 15     |
| Photo frames           | <br>20 |
| Hanger                 | <br>24 |
| Letter plates          | <br>25 |
| Poultry channel        | <br>27 |
| Solar channel          | <br>29 |
| Watch case             | <br>31 |
| Tray                   | <br>32 |

### A.C. Filter













A.C. Grills









































































### A.C. Panels









A.C. Part



### **Cooker Parts**









### **Cooker Handles**







### **Water Filter**

















### **Water Filter**





### **Furniture**













### **Furniture**

















### **Furniture**

















### **Furniture Drawer Knob**





### **Furniture - Kitchen Shelf**









































































### **Photoframes**

















### **Photoframes**

















### **Photoframes**













### **Bottle Opener**



# SP-3876 WE DOWN 184 E1.00 E1.00

### Calendar



### **Carpet Corner**



### **Cassette Player**





### **Fan Part**





# **File Cover Clip**



### Hanger