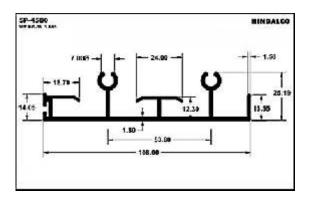

lls                 | <br>4  |
| Panels                 | <br>9  |
| Cooler handles & parts | <br>10 |
| Water filter           | <br>11 |
| Furniture              | 12     |
| Moulded luggage        | 15     |
| Photo frames           | <br>20 |
| Hanger                 | <br>24 |
| Letter plates          | <br>25 |
| Poultry channel        | <br>27 |
| Solar channel          | <br>29 |
| Watch case             | <br>31 |
| Tray                   | <br>32 |

### A.C. Filter













A.C. Grills









































































### A.C. Panels









A.C. Part



### **Cooker Parts**









### **Cooker Handles**







### **Water Filter**

















### **Water Filter**





### **Furniture**













### **Furniture**

















### **Furniture**

















### **Furniture Drawer Knob**





### **Furniture - Kitchen Shelf**









































































### **Photoframes**

















### **Photoframes**

















### **Photoframes**













### **Bottle Opener**



# SP-3876 WE DOWN 184 E1.00 E1.00

### Calendar



### **Carpet Corner**



### **Cassette Player**





### **Fan Part**





# **File Cover Clip**



### Hanger













# Hanger









# L.P.G. Cylinder



### **Letter Plate**





### **Letter Plate**















# **Magnifying Glass**



### Milk Can Base







### **Poultry Channel**









### **Razor Part**



### **Sports Goods**



### **Refrigerator Part**





### **Solar Pannels**









### **Solar Chan