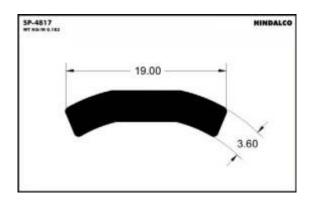

s 243 to 273 and pdf pg. nos 1 to 32

### A. C.

| Filter                 | <br>4  |
|------------------------|--------|
| Grills                 | <br>4  |
| Panels                 | <br>9  |
| Cooler handles & parts | <br>10 |
| Water filter           | <br>11 |
| Furniture              | 12     |
| Moulded luggage        | 15     |
| Photo frames           | <br>20 |
| Hanger                 | <br>24 |
| Letter plates          | <br>25 |
| Poultry channel        | <br>27 |
| Solar channel          | <br>29 |
| Watch case             | <br>31 |
| Tray                   | <br>32 |

### A.C. Filter













A.C. Grills









































































### A.C. Panels









A.C. Part



### **Cooker Parts**









### **Cooker Handles**







### **Water Filter**

















### **Water Filter**





### **Furniture**













### **Furniture**

















### **Furniture**

















### **Furniture Drawer Knob**





### **Furniture - Kitchen Shelf**









































































### **Photoframes**

















### **Photoframes**

















### **Photoframes**













### **Bottle Opener**



# SP-3876 WE DOWN 184 E1.00 E1.00

### Calendar



### **Carpet Corner**



### **Cassette Player**





### **Fan Part**





# **File Cover Clip**



### Hanger













# Hanger









# L.P.G. Cylinder



### **Letter Plate**





### **Letter Plate**















# **Magnifying Glass**



### Milk Can Base







### **Poultry Channel**