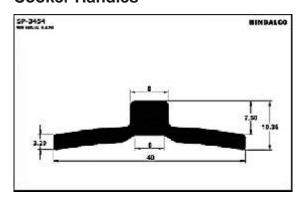

. nos 243 to 273 and pdf pg. nos 1 to 32

### A. C.

| Filter                 | <br>4  |
|------------------------|--------|
| Grills                 | <br>4  |
| Panels                 | <br>9  |
| Cooler handles & parts | <br>10 |
| Water filter           | <br>11 |
| Furniture              | 12     |
| Moulded luggage        | 15     |
| Photo frames           | <br>20 |
| Hanger                 | <br>24 |
| Letter plates          | <br>25 |
| Poultry channel        | <br>27 |
| Solar channel          | <br>29 |
| Watch case             | <br>31 |
| Tray                   | <br>32 |

### A.C. Filter













A.C. Grills









































































### A.C. Panels









A.C. Part



### **Cooker Parts**









### **Cooker Handles**







### **Water Filter**

















### **Water Filter**





### **Furniture**













### **Furniture**

















### **Furniture**

















### **Furniture Drawer Knob**





### **Furniture - Kitchen Shelf**









































































### **Photoframes**

















### **Photoframes**

















### **Photoframes**













### **Bottle Opener**



# SP-3876 WE DOWN 184 E1.00 E1.00

### Calendar



### **Carpet Corner**



### **Cassette Player**





### **Fan Part**





# **File Cover Clip**



### Hanger













# Hanger









# L.P.G. Cylinder



### **Letter Plate**





### **Letter Plate**















# **Magnifying Glass**



### Milk Can Base







### **Poultry Channel**