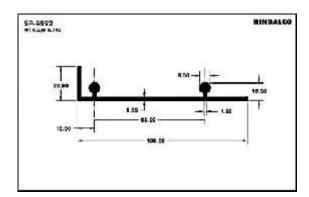

|
| Panels                 | <br>9  |
| Cooler handles & parts | <br>10 |
| Water filter           | <br>11 |
| Furniture              | 12     |
| Moulded luggage        | 15     |
| Photo frames           | <br>20 |
| Hanger                 | <br>24 |
| Letter plates          | <br>25 |
| Poultry channel        | <br>27 |
| Solar channel          | <br>29 |
| Watch case             | <br>31 |
| Tray                   | <br>32 |

### A.C. Filter













A.C. Grills









































































### A.C. Panels









A.C. Part



### **Cooker Parts**









### **Cooker Handles**







### **Water Filter**

















### **Water Filter**





### **Furniture**













### **Furniture**

















### **Furniture**

















### **Furniture Drawer Knob**





### **Furniture - Kitchen Shelf**









































































### **Photoframes**

















### **Photoframes**

















### **Photoframes**













### **Bottle Opener**



# SP-3876 WE DOWN 184 E1.00 E1.00

### Calendar



### **Carpet Corner**



### **Cassette Player**





### **Fan Part**





# **File Cover Clip**



### Hanger













# Hanger









# L.P.G. Cylinder



### **Letter Plate**





### **Letter Plate**















# **Magnifying Glass**



### Milk Can Base







### **Poultry Channel**









### **Razor Part**



### **Sports Goods**



### **Refrigerator Part**





### **Solar Pannels**









### **Solar Channel**











# **Telesc