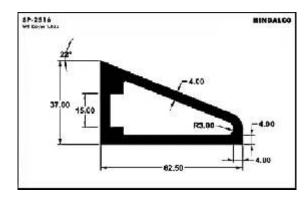

---------------------|--------|
| Grills                 | <br>4  |
| Panels                 | <br>9  |
| Cooler handles & parts | <br>10 |
| Water filter           | <br>11 |
| Furniture              | 12     |
| Moulded luggage        | 15     |
| Photo frames           | <br>20 |
| Hanger                 | <br>24 |
| Letter plates          | <br>25 |
| Poultry channel        | <br>27 |
| Solar channel          | <br>29 |
| Watch case             | <br>31 |
| Tray                   | <br>32 |

### A.C. Filter













A.C. Grills









































































### A.C. Panels









A.C. Part



### **Cooker Parts**









### **Cooker Handles**







### **Water Filter**

















### **Water Filter**





### **Furniture**













### **Furniture**

















### **Furniture**

















### **Furniture Drawer Knob**





### **Furniture - Kitchen Shelf**









































































### **Photoframes**

















### **Photoframes**

















### **Photoframes**













### **Bottle Opener**



# SP-3876 WE DOWN 184 E1.00 E1.00

### Calendar



### **Carpet Corner**



### **Cassette Player**





### **Fan Part**





# **File Cover Clip**



### Hanger













# Hanger









# L.P.G. Cylinder



### **Letter Plate**





### **Letter Plate**















# **Magnifying Glass**



### Milk Can Base







### **Poultry Channel**









### **Razor Part**



### **Sports Goods**



### **Refrigerator Part**





### **Sola