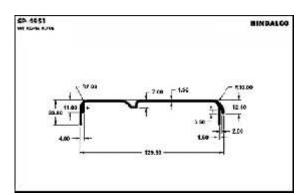

<br>31 |
| Tray                   | <br>32 |

### A.C. Filter













A.C. Grills









































































### A.C. Panels









A.C. Part



### **Cooker Parts**









### **Cooker Handles**







### **Water Filter**

















### **Water Filter**





### **Furniture**













### **Furniture**

















### **Furniture**

















### **Furniture Drawer Knob**





### **Furniture - Kitchen Shelf**









































































### **Photoframes**

















### **Photoframes**

















### **Photoframes**













### **Bottle Opener**



# SP-3876 WE DOWN 184 E1.00 E1.00

### Calendar



### **Carpet Corner**



### **Cassette Player**





### **Fan Part**





# **File Cover Clip**



### Hanger













# Hanger









# L.P.G. Cylinder



### **Letter Plate**





### **Letter Plate**















# **Magnifying Glass**



### Milk Can Base







### **Poultry Channel**









### **Razor Part**



### **Sports Goods**



### **Refrigerator Part**





### **Solar Pannels**









### **Solar Channel**











# **Telescopic Tubes**





# **Telescopic Tubes**







# Type writer





### **Utensils**





### **Watch Case**











# Tray