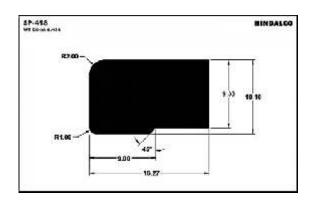

- Kitchen Shelf**









































































### **Photoframes**

















### **Photoframes**

















### **Photoframes**













### **Bottle Opener**



# SP-3876 WE DOWN 184 E1.00 E1.00

### Calendar



### **Carpet Corner**



### **Cassette Player**





### **Fan Part**





# **File Cover Clip**



### Hanger













# Hanger









# L.P.G. Cylinder



### **Letter Plate**





### **Letter Plate**















# **Magnifying Glass**



### Milk Can Base







### **Poultry Channel**









### **Razor Part**



### **Sports Goods**



### **Refrigerator Part**





### **Solar Pannels**









### **Solar Channel**











# **Telescopic Tubes**





# **Telescopic Tubes**







# Type writer





### **Utensils**





### **Watch Case**











# Tray