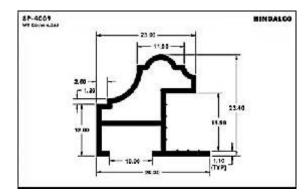

0 |
| Hanger                 | <br>24 |
| Letter plates          | <br>25 |
| Poultry channel        | <br>27 |
| Solar channel          | <br>29 |
| Watch case             | <br>31 |
| Tray                   | <br>32 |

### A.C. Filter













A.C. Grills









































































### A.C. Panels









A.C. Part



### **Cooker Parts**









### **Cooker Handles**







### **Water Filter**

















### **Water Filter**





### **Furniture**













### **Furniture**

















### **Furniture**

















### **Furniture Drawer Knob**





### **Furniture - Kitchen Shelf**









































































### **Photoframes**

















### **Photoframes**

















### **Photoframes**













### **Bottle Opener**



# SP-3876 WE DOWN 184 E1.00 E1.00

### Calendar



### **Carpet Corner**



### **Cassette Player**





### **Fan Part**





# **File Cover Clip**



### Hanger













# Hanger









# L.P.G. Cylinder



### **Letter Plate**





### **Letter Plate**















# **Magnifying Glass**



### Milk Can Base







### **Poultry Channel**









### **Razor Part**



### **Sports Goods**



### **Refrigerator Part**





### **Solar Pannels**









### **Solar Channel**











# **Telescopic Tubes**





# **Telescopic Tubes**







# Type writer





### **Utensils**





### **Watch Case**











# Tray