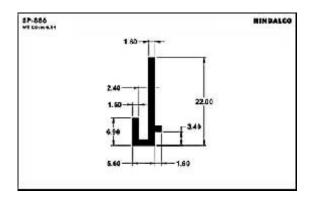

|
| Moulded luggage        | 15     |
| Photo frames           | <br>20 |
| Hanger                 | <br>24 |
| Letter plates          | <br>25 |
| Poultry channel        | <br>27 |
| Solar channel          | <br>29 |
| Watch case             | <br>31 |
| Tray                   | <br>32 |

### A.C. Filter













A.C. Grills









































































### A.C. Panels









A.C. Part



### **Cooker Parts**









### **Cooker Handles**







### **Water Filter**

















### **Water Filter**





### **Furniture**













### **Furniture**

















### **Furniture**

















### **Furniture Drawer Knob**





### **Furniture - Kitchen Shelf**









































































### **Photoframes**

















### **Photoframes**

















### **Photoframes**













### **Bottle Opener**



# SP-3876 WE DOWN 184 E1.00 E1.00

### Calendar



### **Carpet Corner**



### **Cassette Player**





### **Fan Part**





# **File Cover Clip**



### Hanger













# Hanger









# L.P.G. Cylinder



### **Letter Plate**





### **Letter Plate**















# **Magnifying Glass**



### Milk Can Base







### **Poultry Channel**









### **Razor Part**



### **Sports Goods**



### **Refrigerator Part**





### **Solar Pannels**









### **Solar Channel**











# **Telescopic Tubes**





# **Telescopic Tubes**







# Type writer





### **Utensils**





### **Watch Case**











# Tray