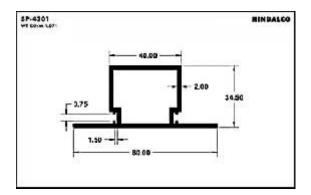

egment to go directly to the page

**Consumer products** 

catalogue pg. nos 243 to 273 and pdf pg. nos 1 to 32

### A. C.

| Filter                 | <br>4  |
|------------------------|--------|
| Grills                 | <br>4  |
| Panels                 | <br>9  |
| Cooler handles & parts | <br>10 |
| Water filter           | <br>11 |
| Furniture              | 12     |
| Moulded luggage        | 15     |
| Photo frames           | <br>20 |
| Hanger                 | <br>24 |
| Letter plates          | <br>25 |
| Poultry channel        | <br>27 |
| Solar channel          | <br>29 |
| Watch case             | <br>31 |
| Tray                   | <br>32 |

### A.C. Filter













A.C. Grills









































































### A.C. Panels









A.C. Part



### **Cooker Parts**









### **Cooker Handles**







### **Water Filter**

















### **Water Filter**





### **Furniture**













### **Furniture**

















### **Furniture**

















### **Furniture Drawer Knob**





### **Furniture - Kitchen Shelf**









































































### **Photoframes**

















### **Photoframes**

















### **Photoframes**













### **Bottle Opener**



# SP-3876 WE DOWN 184 E1.00 E1.00

### Calendar



### **Carpet Corner**



### **Cassette Player**





### **Fan Part**





# **File Cover Clip**



### Hanger













# Hanger









# L.P.G. Cylinder



### **Letter Plate**





### **Letter Plate**















# **Mag