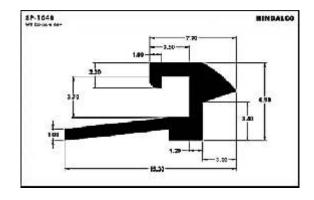

2     |
| Moulded luggage        | 15     |
| Photo frames           | <br>20 |
| Hanger                 | <br>24 |
| Letter plates          | <br>25 |
| Poultry channel        | <br>27 |
| Solar channel          | <br>29 |
| Watch case             | <br>31 |
| Tray                   | <br>32 |

### A.C. Filter













A.C. Grills









































































### A.C. Panels









A.C. Part



### **Cooker Parts**









### **Cooker Handles**







### **Water Filter**

















### **Water Filter**





### **Furniture**













### **Furniture**

















### **Furniture**

















### **Furniture Drawer Knob**





### **Furniture - Kitchen Shelf**









































































### **Photoframes**

















### **Photoframes**

















### **Photoframes**













### **Bottle Opener**



# SP-3876 WE DOWN 184 E1.00 E1.00

### Calendar



### **Carpet Corner**



### **Cassette Player**





### **Fan Part**





# **File Cover Clip**



### Hanger













# Hanger









# L.P.G. Cylinder



### **Letter Plate**





### **Letter Plate**















# **Magnifying Glass**



### Milk Can Base







### **Poultry Channel**









### **Razor Part**



### **Sports Goods**



### **Refrigerator Part**





### **Solar Pannels**









### **Solar Channel**











# **Telescopic Tubes**





# **Telescopic Tubes**







# Type writer





### **Utensils**





### **Watch Case**











# Tray