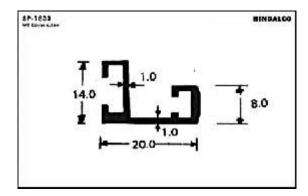

|
| Photo frames           | <br>20 |
| Hanger                 | <br>24 |
| Letter plates          | <br>25 |
| Poultry channel        | <br>27 |
| Solar channel          | <br>29 |
| Watch case             | <br>31 |
| Tray                   | <br>32 |

### A.C. Filter













A.C. Grills









































































### A.C. Panels









A.C. Part



### **Cooker Parts**









### **Cooker Handles**







### **Water Filter**

















### **Water Filter**





### **Furniture**













### **Furniture**

















### **Furniture**

















### **Furniture Drawer Knob**





### **Furniture - Kitchen Shelf**









































































### **Photoframes**

















### **Photoframes**

















### **Photoframes**













### **Bottle Opener**



# SP-3876 WE DOWN 184 E1.00 E1.00

### Calendar



### **Carpet Corner**



### **Cassette Player**





### **Fan Part**





# **File Cover Clip**



### Hanger













# Hanger









# L.P.G. Cylinder



### **Letter Plate**





### **Letter Plate**















# **Magnifying Glass**



### Milk Can Base







### **Poultry Channel**









### **Razor Part**



### **Sports Goods**



### **Refrigerator Part**





### **Solar Pannels**









### **Solar Channel**











# **Telescopic Tubes**





# **Telescopic Tubes**







# Type writer





### **Utensils**





### **Watch Case**











# Tray