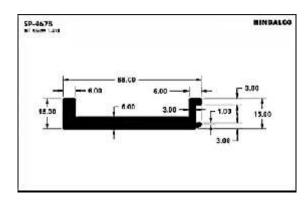

### A. C.

| Filter                 | <br>4  |
|------------------------|--------|
| Grills                 | <br>4  |
| Panels                 | <br>9  |
| Cooler handles & parts | <br>10 |
| Water filter           | <br>11 |
| Furniture              | 12     |
| Moulded luggage        | 15     |
| Photo frames           | <br>20 |
| Hanger                 | <br>24 |
| Letter plates          | <br>25 |
| Poultry channel        | <br>27 |
| Solar channel          | <br>29 |
| Watch case             | <br>31 |
| Tray                   | <br>32 |

### A.C. Filter













A.C. Grills









































































### A.C. Panels









A.C. Part



### **Cooker Parts**









### **Cooker Handles**







### **Water Filter**

















### **Water Filter**





### **Furniture**













### **Furniture**

















### **Furniture**

















### **Furniture Drawer Knob**





### **Furniture - Kitchen Shelf**









































































### **Photoframes**

















### **Photoframes**

















### **Photoframes**













### **Bottle Opener**



# SP-3876 WE DOWN 184 E1.00 E1.00

### Calendar



### **Carpet Corner**



### **Cassette Player**





### **Fan Part**





# **File Cover Clip**



### Hanger













# Hanger









# L.P.G. Cylinder



### **Letter Plate**





### **Letter Plate**















# **Magnifying Glass**



### Milk Can Base







### **Poultry Channel**









### **Razor Part**



### **Sports