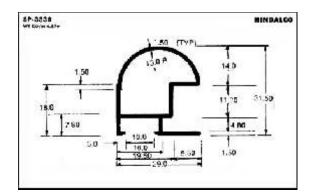

|
| Hanger                 | <br>24 |
| Letter plates          | <br>25 |
| Poultry channel        | <br>27 |
| Solar channel          | <br>29 |
| Watch case             | <br>31 |
| Tray                   | <br>32 |

### A.C. Filter













A.C. Grills









































































### A.C. Panels









A.C. Part



### **Cooker Parts**









### **Cooker Handles**







### **Water Filter**

















### **Water Filter**





### **Furniture**













### **Furniture**

















### **Furniture**

















### **Furniture Drawer Knob**





### **Furniture - Kitchen Shelf**









































































### **Photoframes**

















### **Photoframes**

















### **Photoframes**













### **Bottle Opener**



# SP-3876 WE DOWN 184 E1.00 E1.00

### Calendar



### **Carpet Corner**



### **Cassette Player**





### **Fan Part**





# **File Cover Clip**



### Hanger













# Hanger









# L.P.G. Cylinder



### **Letter Plate**





### **Letter Plate**















# **Magnifying Glass**



### Milk Can Base







### **Poultry Channel**









### **Razor Part**



### **Sports Goods**



### **Refrigerator Part**





### **Solar Pannels**









### **Solar Channel**











# **Telescopic Tubes**





# **Telescopic Tubes**







# Type writer





### **Utensils**





### **Watch Case**











# Tray