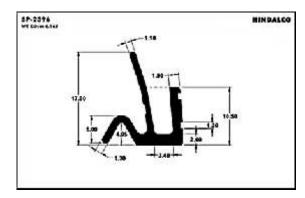

Furniture              | 12     |
| Moulded luggage        | 15     |
| Photo frames           | <br>20 |
| Hanger                 | <br>24 |
| Letter plates          | <br>25 |
| Poultry channel        | <br>27 |
| Solar channel          | <br>29 |
| Watch case             | <br>31 |
| Tray                   | <br>32 |

### A.C. Filter













A.C. Grills









































































### A.C. Panels









A.C. Part



### **Cooker Parts**









### **Cooker Handles**







### **Water Filter**

















### **Water Filter**





### **Furniture**













### **Furniture**

















### **Furniture**

















### **Furniture Drawer Knob**





### **Furniture - Kitchen Shelf**









































































### **Photoframes**

















### **Photoframes**

















### **Photoframes**













### **Bottle Opener**



# SP-3876 WE DOWN 184 E1.00 E1.00

### Calendar



### **Carpet Corner**



### **Cassette Player**





### **Fan Part**





# **File Cover Clip**



### Hanger













# Hanger









# L.P.G. Cylinder



### **Letter Plate**





### **Letter Plate**















# **Magnifying Glass**



### Milk Can Base







### **Poultry Channel**









### **Razor Part**



### **Sports Goods**



### **Refrigerator Part**





### **Solar Pannels**









### **Solar Channel**











# **Telescopic Tubes**





# **Telescopic Tubes**







# Type writer





### **Utensils**





### **Watch Case**