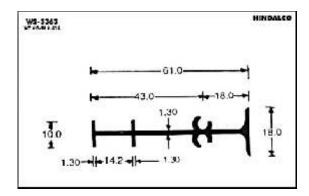

# RENUKOOT





Click on the desired sub-segment to go directly to the page

**Consumer products** 

catalogue pg. nos 243 to 273 and pdf pg. nos 1 to 32

### A. C.

| Filter                 | <br>4  |
|------------------------|--------|
| Grills                 | <br>4  |
| Panels                 | <br>9  |
| Cooler handles & parts | <br>10 |
| Water filter           | <br>11 |
| Furniture              | 12     |
| Moulded luggage        | 15     |
| Photo frames           | <br>20 |
| Hanger                 | <br>24 |
| Letter plates          | <br>25 |
| Poultry channel        | <br>27 |
| Solar channel          | <br>29 |
| Watch case             | <br>31 |
| Tray                   | <br>32 |

### A.C. Filter













A.C. Grills









































































### A.C. Panels









A.C. Part



### **Cooker Parts**









### **Cooker Handles**







### **Water Filter**

















### **Water Filter**





### **Furniture**













### **Furniture**

















### **Furniture**

















### **Furniture Drawer Knob**





### **Furniture - Kitchen Shelf**









































































### **Photoframes**

















### **Photoframes**

















### **Photoframes**













### **Bottle Opener**



# SP-3876 WE DOWN 184 E1.00 E1.00

### Calendar



### **Carpet Corner**



### **Cassette Player**





### **Fan Part**





# **File Cover Clip**



### Hanger













# Hanger









# L.P.G. Cylinder



##