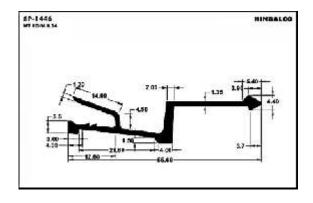

1 |
| Furniture              | 12     |
| Moulded luggage        | 15     |
| Photo frames           | <br>20 |
| Hanger                 | <br>24 |
| Letter plates          | <br>25 |
| Poultry channel        | <br>27 |
| Solar channel          | <br>29 |
| Watch case             | <br>31 |
| Tray                   | <br>32 |

### A.C. Filter













A.C. Grills









































































### A.C. Panels









A.C. Part



### **Cooker Parts**









### **Cooker Handles**







### **Water Filter**

















### **Water Filter**





### **Furniture**













### **Furniture**

















### **Furniture**

















### **Furniture Drawer Knob**





### **Furniture - Kitchen Shelf**









































































### **Photoframes**

















### **Photoframes**

















### **Photoframes**













### **Bottle Opener**



# SP-3876 WE DOWN 184 E1.00 E1.00

### Calendar



### **Carpet Corner**



### **Cassette Player**





### **Fan Part**





# **File Cover Clip**



### Hanger













# Hanger









# L.P.G. Cylinder



### **Letter Plate**





### **Letter Plate**















# **Magnifying Glass**



### Milk Can Base







### **Poultry Channel**









### **Razor Part**



### **Sports Goods**



### **Refrigerator Part**





### **Solar Pannels**









### **Solar Channel**











# **Telescopic Tubes**





# **Telescopic Tubes**







# Type writer





### **Utensils**





### **Watch Case**