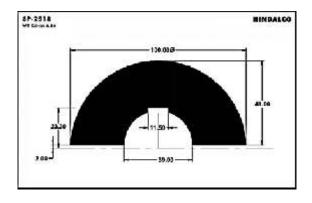

-----------------|--------|
| Grills                 | <br>4  |
| Panels                 | <br>9  |
| Cooler handles & parts | <br>10 |
| Water filter           | <br>11 |
| Furniture              | 12     |
| Moulded luggage        | 15     |
| Photo frames           | <br>20 |
| Hanger                 | <br>24 |
| Letter plates          | <br>25 |
| Poultry channel        | <br>27 |
| Solar channel          | <br>29 |
| Watch case             | <br>31 |
| Tray                   | <br>32 |

### A.C. Filter













A.C. Grills









































































### A.C. Panels









A.C. Part



### **Cooker Parts**









### **Cooker Handles**







### **Water Filter**

















### **Water Filter**





### **Furniture**













### **Furniture**

















### **Furniture**

















### **Furniture Drawer Knob**





### **Furniture - Kitchen Shelf**









































































### **Photoframes**

















### **Photoframes**

















### **Photoframes**













### **Bottle Opener**



# SP-3876 WE DOWN 184 E1.00 E1.00

### Calendar



### **Carpet Corner**



### **Cassette Player**





### **Fan Part**





# **File Cover Clip**



### Hanger













# Hanger









# L.P.G. Cylinder



### **Letter Plate**





### **Letter Plate**















# **Magnifying Glass**



### Milk Can Base







### **Poultry Channel**









### **Razor Part**



### **Sports Goods**



### **Refrigerator Part**





### **Solar Pa