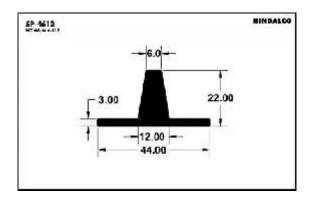

nsumer products** 

catalogue pg. nos 243 to 273 and pdf pg. nos 1 to 32

### A. C.

| Filter                 | <br>4  |
|------------------------|--------|
| Grills                 | <br>4  |
| Panels                 | <br>9  |
| Cooler handles & parts | <br>10 |
| Water filter           | <br>11 |
| Furniture              | 12     |
| Moulded luggage        | 15     |
| Photo frames           | <br>20 |
| Hanger                 | <br>24 |
| Letter plates          | <br>25 |
| Poultry channel        | <br>27 |
| Solar channel          | <br>29 |
| Watch case             | <br>31 |
| Tray                   | <br>32 |

### A.C. Filter













A.C. Grills









































































### A.C. Panels









A.C. Part



### **Cooker Parts**









### **Cooker Handles**







### **Water Filter**

















### **Water Filter**





### **Furniture**













### **Furniture**

















### **Furniture**

















### **Furniture Drawer Knob**





### **Furniture - Kitchen Shelf**









































































### **Photoframes**

















### **Photoframes**

















### **Photoframes**













### **Bottle Opener**



# SP-3876 WE DOWN 184 E1.00 E1.00

### Calendar



### **Carpet Corner**



### **Cassette Player**





### **Fan Part**





# **File Cover Clip**



### Hanger













# Hanger









# L.P.G. Cylinder



### **Letter Plate**





### **Letter Plate**















# **Magnifying Glass**



### Milk Can Base