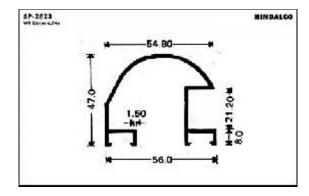

| Hanger                 | <br>24 |
| Letter plates          | <br>25 |
| Poultry channel        | <br>27 |
| Solar channel          | <br>29 |
| Watch case             | <br>31 |
| Tray                   | <br>32 |

### A.C. Filter













A.C. Grills









































































### A.C. Panels









A.C. Part



### **Cooker Parts**









### **Cooker Handles**







### **Water Filter**

















### **Water Filter**





### **Furniture**













### **Furniture**

















### **Furniture**

















### **Furniture Drawer Knob**





### **Furniture - Kitchen Shelf**









































































### **Photoframes**

















### **Photoframes**

















### **Photoframes**













### **Bottle Opener**



# SP-3876 WE DOWN 184 E1.00 E1.00

### Calendar



### **Carpet Corner**



### **Cassette Player**





### **Fan Part**





# **File Cover Clip**



### Hanger













# Hanger









# L.P.G. Cylinder



### **Letter Plate**





### **Letter Plate**















# **Magnifying Glass**



### Milk Can Base







### **Poultry Channel**









### **Razor Part**



### **Sports Goods**



### **Refrigerator Part**





### **Solar Pannels**









### **Solar Channel**











# **Telescopic Tubes**





# **Telescopic Tubes**







# Type writer





### **Utensils**





### **Watch Case**











# Tray