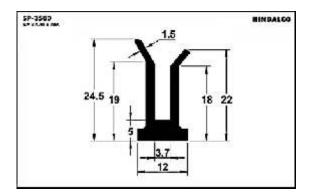

ded luggage        | 15     |
| Photo frames           | <br>20 |
| Hanger                 | <br>24 |
| Letter plates          | <br>25 |
| Poultry channel        | <br>27 |
| Solar channel          | <br>29 |
| Watch case             | <br>31 |
| Tray                   | <br>32 |

### A.C. Filter













A.C. Grills









































































### A.C. Panels









A.C. Part



### **Cooker Parts**









### **Cooker Handles**







### **Water Filter**

















### **Water Filter**





### **Furniture**













### **Furniture**

















### **Furniture**

















### **Furniture Drawer Knob**





### **Furniture - Kitchen Shelf**









































































### **Photoframes**

















### **Photoframes**

















### **Photoframes**













### **Bottle Opener**



# SP-3876 WE DOWN 184 E1.00 E1.00

### Calendar



### **Carpet Corner**



### **Cassette Player**





### **Fan Part**





# **File Cover Clip**



### Hanger













# Hanger









# L.P.G. Cylinder



### **Letter Plate**





### **Letter Plate**















# **Magnifying Glass**



### Milk Can Base







### **Poultry Channel**









### **Razor Part**



### **Sports Goods**



### **Refrigerator Part**





### **Solar Pannels**









### **Solar Channel**











# **Telescopic Tubes**





# **Telescopic Tubes**







# Type writer





### **Utensils**





### **Watch Case**











# Tray