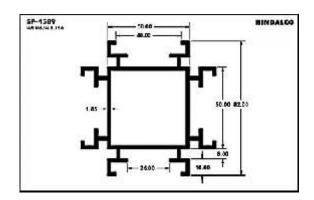

s                 | <br>4  |
| Panels                 | <br>9  |
| Cooler handles & parts | <br>10 |
| Water filter           | <br>11 |
| Furniture              | 12     |
| Moulded luggage        | 15     |
| Photo frames           | <br>20 |
| Hanger                 | <br>24 |
| Letter plates          | <br>25 |
| Poultry channel        | <br>27 |
| Solar channel          | <br>29 |
| Watch case             | <br>31 |
| Tray                   | <br>32 |

### A.C. Filter













A.C. Grills









































































### A.C. Panels









A.C. Part



### **Cooker Parts**









### **Cooker Handles**







### **Water Filter**

















### **Water Filter**





### **Furniture**













### **Furniture**

















### **Furniture**

















### **Furniture Drawer Knob**





### **Furniture - Kitchen Shelf**









































































### **Photoframes**

















### **Photoframes**

















### **Photoframes**













### **Bottle Opener**



# SP-3876 WE DOWN 184 E1.00 E1.00

### Calendar



### **Carpet Corner**



### **Cassette Player**





### **Fan Part**





# **File Cover Clip**



### Hanger













# Hanger









# L.P.G. Cylinder



### **Letter Plate**





### **Letter Plate**















# **Magnifying Glass**



### Milk Can Base







### **Poultry Channel**









### **Razor Part**



### **Sports Goods**



### **Refrigerator Part**





### **Solar Pannels**









### **Solar Channe