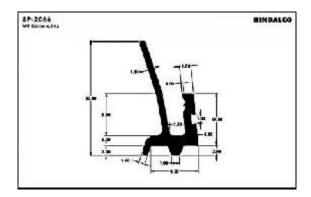

| 12     |
| Moulded luggage        | 15     |
| Photo frames           | <br>20 |
| Hanger                 | <br>24 |
| Letter plates          | <br>25 |
| Poultry channel        | <br>27 |
| Solar channel          | <br>29 |
| Watch case             | <br>31 |
| Tray                   | <br>32 |

### A.C. Filter













A.C. Grills









































































### A.C. Panels









A.C. Part



### **Cooker Parts**









### **Cooker Handles**







### **Water Filter**

















### **Water Filter**





### **Furniture**













### **Furniture**

















### **Furniture**

















### **Furniture Drawer Knob**





### **Furniture - Kitchen Shelf**









































































### **Photoframes**

















### **Photoframes**

















### **Photoframes**













### **Bottle Opener**



# SP-3876 WE DOWN 184 E1.00 E1.00

### Calendar



### **Carpet Corner**



### **Cassette Player**





### **Fan Part**





# **File Cover Clip**



### Hanger













# Hanger









# L.P.G. Cylinder



### **Letter Plate**





### **Letter Plate**















# **Magnifying Glass**



### Milk Can Base







### **Poultry Channel**









### **Razor Part**



### **Sports Goods**



### **Refrigerator Part**





### **Solar Pannels**









### **Solar Channel**











# **Telescopic Tubes**





# **Telescopic Tubes**







# Type writer





### **Utensils**





### **Watch Case**











# Tray