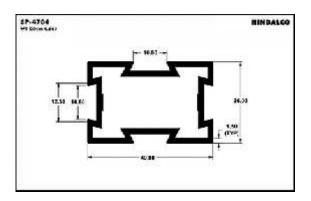

nels                 | <br>9  |
| Cooler handles & parts | <br>10 |
| Water filter           | <br>11 |
| Furniture              | 12     |
| Moulded luggage        | 15     |
| Photo frames           | <br>20 |
| Hanger                 | <br>24 |
| Letter plates          | <br>25 |
| Poultry channel        | <br>27 |
| Solar channel          | <br>29 |
| Watch case             | <br>31 |
| Tray                   | <br>32 |

### A.C. Filter













A.C. Grills









































































### A.C. Panels









A.C. Part



### **Cooker Parts**









### **Cooker Handles**







### **Water Filter**

















### **Water Filter**





### **Furniture**













### **Furniture**

















### **Furniture**

















### **Furniture Drawer Knob**





### **Furniture - Kitchen Shelf**









































































### **Photoframes**

















### **Photoframes**

















### **Photoframes**













### **Bottle Opener**



# SP-3876 WE DOWN 184 E1.00 E1.00

### Calendar



### **Carpet Corner**



### **Cassette Player**





### **Fan Part**





# **File Cover Clip**



### Hanger













# Hanger









# L.P.G. Cylinder



### **Letter Plate**





### **Letter Plate**















# **Magnifying Glass**



### Milk Can Base







### **Poultry Channel**









### **Razor Part**



### **Sports Goods**



### **Refrigerator Part**





### **Solar Pannels**









### **Solar Channel**











# **Telescopic Tub