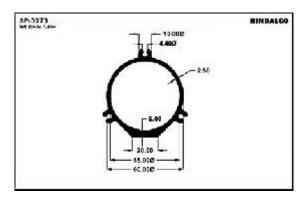

| <br>4  |
|------------------------|--------|
| Grills                 | <br>4  |
| Panels                 | <br>9  |
| Cooler handles & parts | <br>10 |
| Water filter           | <br>11 |
| Furniture              | 12     |
| Moulded luggage        | 15     |
| Photo frames           | <br>20 |
| Hanger                 | <br>24 |
| Letter plates          | <br>25 |
| Poultry channel        | <br>27 |
| Solar channel          | <br>29 |
| Watch case             | <br>31 |
| Tray                   | <br>32 |

### A.C. Filter













A.C. Grills









































































### A.C. Panels









A.C. Part



### **Cooker Parts**









### **Cooker Handles**







### **Water Filter**

















### **Water Filter**





### **Furniture**













### **Furniture**

















### **Furniture**

















### **Furniture Drawer Knob**





### **Furniture - Kitchen Shelf**









































































### **Photoframes**

















### **Photoframes**

















### **Photoframes**













### **Bottle Opener**



# SP-3876 WE DOWN 184 E1.00 E1.00

### Calendar



### **Carpet Corner**



### **Cassette Player**





### **Fan Part**





# **File Cover Clip**



### Hanger













# Hanger









# L.P.G. Cylinder



### **Letter Plate**





### **Letter Plate**















# **Magnifying Glass**



### Milk Can Base







### **Poultry Channel**









### **Razor Part**



### **Sports Goods**



### **Refriger