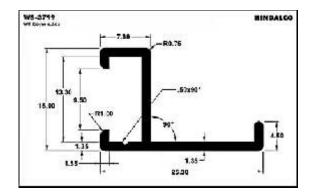

| Photo frames           | <br>20 |
| Hanger                 | <br>24 |
| Letter plates          | <br>25 |
| Poultry channel        | <br>27 |
| Solar channel          | <br>29 |
| Watch case             | <br>31 |
| Tray                   | <br>32 |

### A.C. Filter













A.C. Grills









































































### A.C. Panels









A.C. Part



### **Cooker Parts**









### **Cooker Handles**







### **Water Filter**

















### **Water Filter**





### **Furniture**













### **Furniture**

















### **Furniture**

















### **Furniture Drawer Knob**





### **Furniture - Kitchen Shelf**









































































### **Photoframes**

















### **Photoframes**

















### **Photoframes**













### **Bottle Opener**



# SP-3876 WE DOWN 184 E1.00 E1.00

### Calendar



### **Carpet Corner**



### **Cassette Player**





### **Fan Part**





# **File Cover Clip**



### Hanger













# Hanger









# L.P.G. Cylinder



### **Letter Plate**





### **Letter Plate**















# **Magnifying Glass**



### Milk Can Base







### **Poultry Channel**









### **Razor Part**



### **Sports Goods**



### **Refrigerator Part**





### **Solar Pannels**









### **Solar Channel**











# **Telescopic Tubes**





# **Telescopic Tubes**







# Type writer





### **Utensils**





### **Watch Case**











# Tray