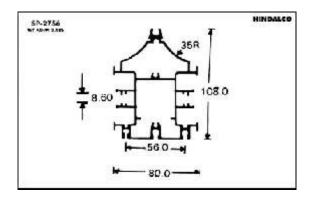

---|
| Grills                 | <br>4  |
| Panels                 | <br>9  |
| Cooler handles & parts | <br>10 |
| Water filter           | <br>11 |
| Furniture              | 12     |
| Moulded luggage        | 15     |
| Photo frames           | <br>20 |
| Hanger                 | <br>24 |
| Letter plates          | <br>25 |
| Poultry channel        | <br>27 |
| Solar channel          | <br>29 |
| Watch case             | <br>31 |
| Tray                   | <br>32 |

### A.C. Filter













A.C. Grills









































































### A.C. Panels









A.C. Part



### **Cooker Parts**









### **Cooker Handles**







### **Water Filter**

















### **Water Filter**





### **Furniture**













### **Furniture**

















### **Furniture**

















### **Furniture Drawer Knob**





### **Furniture - Kitchen Shelf**









































































### **Photoframes**

















### **Photoframes**

















### **Photoframes**













### **Bottle Opener**



# SP-3876 WE DOWN 184 E1.00 E1.00

### Calendar



### **Carpet Corner**



### **Cassette Player**





### **Fan Part**





# **File Cover Clip**



### Hanger













# Hanger









# L.P.G. Cylinder



### **Letter Plate**





### **Letter Plate**















# **Magnifying Glass**



### Milk Can Base







### **Poultry Channel**









### **Razor Part**



### **Sports Goods**



### **Refrigerator Part**





### **Solar Pannels**









### **