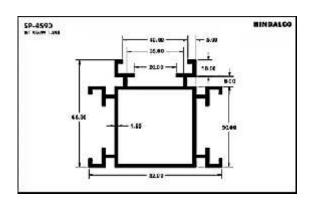

| <br>4  |
| Panels                 | <br>9  |
| Cooler handles & parts | <br>10 |
| Water filter           | <br>11 |
| Furniture              | 12     |
| Moulded luggage        | 15     |
| Photo frames           | <br>20 |
| Hanger                 | <br>24 |
| Letter plates          | <br>25 |
| Poultry channel        | <br>27 |
| Solar channel          | <br>29 |
| Watch case             | <br>31 |
| Tray                   | <br>32 |

### A.C. Filter













A.C. Grills









































































### A.C. Panels









A.C. Part



### **Cooker Parts**









### **Cooker Handles**







### **Water Filter**

















### **Water Filter**





### **Furniture**













### **Furniture**

















### **Furniture**

















### **Furniture Drawer Knob**





### **Furniture - Kitchen Shelf**









































































### **Photoframes**

















### **Photoframes**

















### **Photoframes**













### **Bottle Opener**



# SP-3876 WE DOWN 184 E1.00 E1.00

### Calendar



### **Carpet Corner**



### **Cassette Player**





### **Fan Part**





# **File Cover Clip**



### Hanger













# Hanger









# L.P.G. Cylinder



### **Letter Plate**





### **Letter Plate**















# **Magnifying Glass**



### Milk Can Base







### **Poultry Channel**









### **Razor Part**



### **Sports Goods**



### **Refrigerator Part**





### **Solar Pannels**









### **Solar Channel*