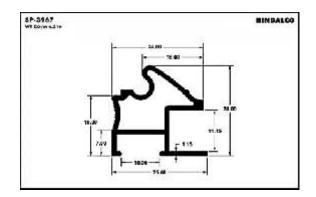

Hanger                 | <br>24 |
| Letter plates          | <br>25 |
| Poultry channel        | <br>27 |
| Solar channel          | <br>29 |
| Watch case             | <br>31 |
| Tray                   | <br>32 |

### A.C. Filter













A.C. Grills









































































### A.C. Panels









A.C. Part



### **Cooker Parts**









### **Cooker Handles**







### **Water Filter**

















### **Water Filter**





### **Furniture**













### **Furniture**

















### **Furniture**

















### **Furniture Drawer Knob**





### **Furniture - Kitchen Shelf**









































































### **Photoframes**

















### **Photoframes**

















### **Photoframes**













### **Bottle Opener**



# SP-3876 WE DOWN 184 E1.00 E1.00

### Calendar



### **Carpet Corner**



### **Cassette Player**





### **Fan Part**





# **File Cover Clip**



### Hanger













# Hanger









# L.P.G. Cylinder



### **Letter Plate**





### **Letter Plate**















# **Magnifying Glass**



### Milk Can Base







### **Poultry Channel**









### **Razor Part**



### **Sports Goods**



### **Refrigerator Part**





### **Solar Pannels**









### **Solar Channel**











# **Telescopic Tubes**





# **Telescopic Tubes**







# Type writer





### **Utensils**





### **Watch Case**











# Tray