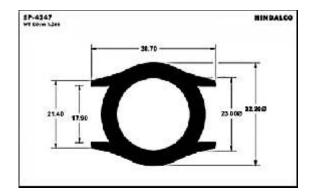

### **Photoframes**

















### **Photoframes**

















### **Photoframes**













### **Bottle Opener**



# SP-3876 WE DOWN 184 E1.00 E1.00

### Calendar



### **Carpet Corner**



### **Cassette Player**





### **Fan Part**





# **File Cover Clip**



### Hanger













# Hanger









# L.P.G. Cylinder



### **Letter Plate**





### **Letter Plate**















# **Magnifying Glass**



### Milk Can Base







### **Poultry Channel**









### **Razor Part**



### **Sports Goods**



### **Refrigerator Part**





### **Solar Pannels**









### **Solar Channel**











# **Telescopic Tubes**





# **Telescopic Tubes**







# Type writer





### **Utensils**





### **Watch Case**











# Tray