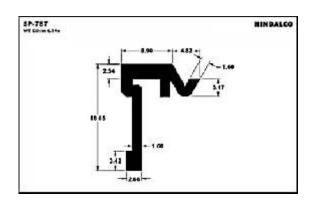

|
| Moulded luggage        | 15     |
| Photo frames           | <br>20 |
| Hanger                 | <br>24 |
| Letter plates          | <br>25 |
| Poultry channel        | <br>27 |
| Solar channel          | <br>29 |
| Watch case             | <br>31 |
| Tray                   | <br>32 |

### A.C. Filter













A.C. Grills









































































### A.C. Panels









A.C. Part



### **Cooker Parts**









### **Cooker Handles**







### **Water Filter**

















### **Water Filter**





### **Furniture**













### **Furniture**

















### **Furniture**

















### **Furniture Drawer Knob**





### **Furniture - Kitchen Shelf**









































































### **Photoframes**

















### **Photoframes**

















### **Photoframes**













### **Bottle Opener**



# SP-3876 WE DOWN 184 E1.00 E1.00

### Calendar



### **Carpet Corner**



### **Cassette Player**





### **Fan Part**





# **File Cover Clip**



### Hanger













# Hanger









# L.P.G. Cylinder



### **Letter Plate**





### **Letter Plate**















# **Magnifying Glass**



### Milk Can Base







### **Poultry Channel**









### **Razor Part**



### **Sports Goods**



### **Refrigerator Part**





### **Solar Pannels**









### **Solar Channel**











# **Telescopic Tubes**





# **Telescopic Tubes**







# Type writer





### **Utensils**





### **Watch Case**











# Tray