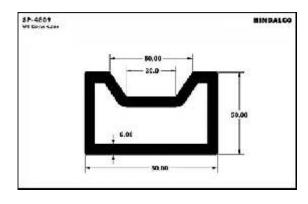

| <br>9  |
| Cooler handles & parts | <br>10 |
| Water filter           | <br>11 |
| Furniture              | 12     |
| Moulded luggage        | 15     |
| Photo frames           | <br>20 |
| Hanger                 | <br>24 |
| Letter plates          | <br>25 |
| Poultry channel        | <br>27 |
| Solar channel          | <br>29 |
| Watch case             | <br>31 |
| Tray                   | <br>32 |

### A.C. Filter













A.C. Grills









































































### A.C. Panels









A.C. Part



### **Cooker Parts**









### **Cooker Handles**







### **Water Filter**

















### **Water Filter**





### **Furniture**













### **Furniture**

















### **Furniture**

















### **Furniture Drawer Knob**





### **Furniture - Kitchen Shelf**









































































### **Photoframes**

















### **Photoframes**

















### **Photoframes**













### **Bottle Opener**



# SP-3876 WE DOWN 184 E1.00 E1.00

### Calendar



### **Carpet Corner**



### **Cassette Player**





### **Fan Part**





# **File Cover Clip**



### Hanger













# Hanger









# L.P.G. Cylinder



### **Letter Plate**





### **Letter Plate**















# **Magnifying Glass**



### Milk Can Base







### **Poultry Channel**









### **Razor Part**



### **Sports Goods**



### **Refrigerator Part**





### **Solar Pannels**









### **Solar Channel**











# **Telescopic Tubes**