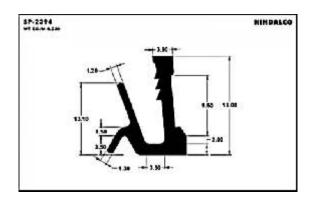

| 12     |
| Moulded luggage        | 15     |
| Photo frames           | <br>20 |
| Hanger                 | <br>24 |
| Letter plates          | <br>25 |
| Poultry channel        | <br>27 |
| Solar channel          | <br>29 |
| Watch case             | <br>31 |
| Tray                   | <br>32 |

### A.C. Filter













A.C. Grills









































































### A.C. Panels









A.C. Part



### **Cooker Parts**









### **Cooker Handles**







### **Water Filter**

















### **Water Filter**





### **Furniture**













### **Furniture**

















### **Furniture**

















### **Furniture Drawer Knob**





### **Furniture - Kitchen Shelf**









































































### **Photoframes**

















### **Photoframes**

















### **Photoframes**













### **Bottle Opener**



# SP-3876 WE DOWN 184 E1.00 E1.00

### Calendar



### **Carpet Corner**



### **Cassette Player**





### **Fan Part**





# **File Cover Clip**



### Hanger













# Hanger









# L.P.G. Cylinder



### **Letter Plate**





### **Letter Plate**















# **Magnifying Glass**



### Milk Can Base







### **Poultry Channel**









### **Razor Part**



### **Sports Goods**



### **Refrigerator Part**





### **Solar Pannels**









### **Solar Channel**











# **Telescopic Tubes**





# **Telescopic Tubes**







# Type writer





### **Utensils**





### **Watch Case**











# Tra