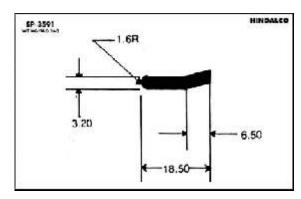

# RENUKOOT





Click on the desired sub-segment to go directly to the page

**Consumer products** 

catalogue pg. nos 243 to 273 and pdf pg. nos 1 to 32

### A. C.

| Filter                 | <br>4  |
|------------------------|--------|
| Grills                 | <br>4  |
| Panels                 | <br>9  |
| Cooler handles & parts | <br>10 |
| Water filter           | <br>11 |
| Furniture              | 12     |
| Moulded luggage        | 15     |
| Photo frames           | <br>20 |
| Hanger                 | <br>24 |
| Letter plates          | <br>25 |
| Poultry channel        | <br>27 |
| Solar channel          | <br>29 |
| Watch case             | <br>31 |
| Tray                   | <br>32 |

### A.C. Filter













A.C. Grills









































































### A.C. Panels









A.C. Part



### **Cooker Parts**









### **Cooker Handles**







### **Water Filter**

















### **Water Filter**





### **Furniture**













### **Furniture**

















### **Furniture**

















### **Furniture Drawer Knob**





### **Furniture - Kitchen Shelf**









































































### **Photoframes**

















### **Photoframes**

















### **Photoframes**













### **Bottle Opener**



# SP-3876 WE DOWN 184 E1.00 E1.00

### Calendar



### **Carpet Corner**



### **Cassette Player**





### **Fan Part**





# **File Cover Clip**



### Hanger













# Hanger









# L.P.G. Cylinder



### **Letter Plate**