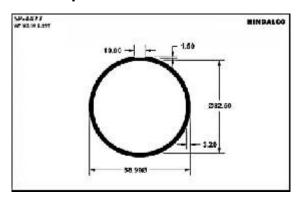

*





### **Furniture - Kitchen Shelf**









































































### **Photoframes**

















### **Photoframes**

















### **Photoframes**













### **Bottle Opener**



# SP-3876 WE DOWN 184 E1.00 E1.00

### Calendar



### **Carpet Corner**



### **Cassette Player**





### **Fan Part**





# **File Cover Clip**



### Hanger













# Hanger









# L.P.G. Cylinder



### **Letter Plate**





### **Letter Plate**















# **Magnifying Glass**



### Milk Can Base







### **Poultry Channel**









### **Razor Part**



### **Sports Goods**



### **Refrigerator Part**





### **Solar Pannels**









### **Solar Channel**











# **Telescopic Tubes**





# **Telescopic Tubes**







# Type writer





### **Utensils**





### **Watch Case**











# Tray