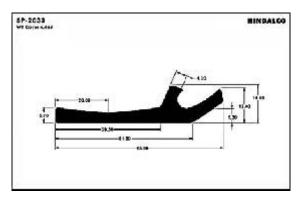

>25 |
| Poultry channel        | <br>27 |
| Solar channel          | <br>29 |
| Watch case             | <br>31 |
| Tray                   | <br>32 |

### A.C. Filter













A.C. Grills









































































### A.C. Panels









A.C. Part



### **Cooker Parts**









### **Cooker Handles**







### **Water Filter**

















### **Water Filter**





### **Furniture**













### **Furniture**

















### **Furniture**

















### **Furniture Drawer Knob**





### **Furniture - Kitchen Shelf**









































































### **Photoframes**

















### **Photoframes**

















### **Photoframes**













### **Bottle Opener**



# SP-3876 WE DOWN 184 E1.00 E1.00

### Calendar



### **Carpet Corner**



### **Cassette Player**





### **Fan Part**





# **File Cover Clip**



### Hanger













# Hanger









# L.P.G. Cylinder



### **Letter Plate**





### **Letter Plate**















# **Magnifying Glass**



### Milk Can Base







### **Poultry Channel**









### **Razor Part**



### **Sports Goods**



### **Refrigerator Part**





### **Solar Pannels**









### **Solar Channel**











# **Telescopic Tubes**





# **Telescopic Tubes**







# Type writer





### **Utensils**





### **Watch Case**











# Tray