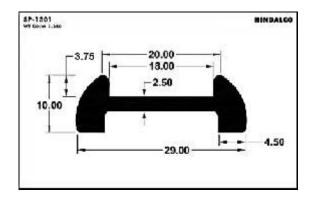

umer products** 

catalogue pg. nos 243 to 273 and pdf pg. nos 1 to 32

### A. C.

| Filter                 | <br>4  |
|------------------------|--------|
| Grills                 | <br>4  |
| Panels                 | <br>9  |
| Cooler handles & parts | <br>10 |
| Water filter           | <br>11 |
| Furniture              | 12     |
| Moulded luggage        | 15     |
| Photo frames           | <br>20 |
| Hanger                 | <br>24 |
| Letter plates          | <br>25 |
| Poultry channel        | <br>27 |
| Solar channel          | <br>29 |
| Watch case             | <br>31 |
| Tray                   | <br>32 |

### A.C. Filter













A.C. Grills









































































### A.C. Panels









A.C. Part



### **Cooker Parts**









### **Cooker Handles**







### **Water Filter**

















### **Water Filter**





### **Furniture**













### **Furniture**

















### **Furniture**

















### **Furniture Drawer Knob**





### **Furniture - Kitchen Shelf**









































































### **Photoframes**

















### **Photoframes**

















### **Photoframes**













### **Bottle Opener**



# SP-3876 WE DOWN 184 E1.00 E1.00

### Calendar



### **Carpet Corner**



### **Cassette Player**





### **Fan Part**





# **File Cover Clip**



### Hanger













# Hanger









# L.P.G. Cylinder



### **Letter Plate**





### **Letter Plate**















# **Magnifying Glass**



### Milk Can Base