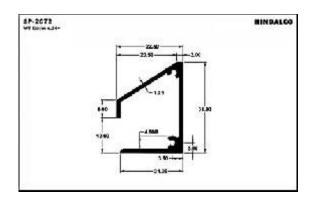

Letter plates          | <br>25 |
| Poultry channel        | <br>27 |
| Solar channel          | <br>29 |
| Watch case             | <br>31 |
| Tray                   | <br>32 |

### A.C. Filter













A.C. Grills









































































### A.C. Panels









A.C. Part



### **Cooker Parts**









### **Cooker Handles**







### **Water Filter**

















### **Water Filter**





### **Furniture**













### **Furniture**

















### **Furniture**

















### **Furniture Drawer Knob**





### **Furniture - Kitchen Shelf**









































































### **Photoframes**

















### **Photoframes**

















### **Photoframes**













### **Bottle Opener**



# SP-3876 WE DOWN 184 E1.00 E1.00

### Calendar



### **Carpet Corner**



### **Cassette Player**





### **Fan Part**





# **File Cover Clip**



### Hanger













# Hanger









# L.P.G. Cylinder



### **Letter Plate**





### **Letter Plate**















# **Magnifying Glass**



### Milk Can Base







### **Poultry Channel**









### **Razor Part**



### **Sports Goods**



### **Refrigerator Part**





### **Solar Pannels**









### **Solar Channel**











# **Telescopic Tubes**





# **Telescopic Tubes**







# Type writer





### **Utensils**





### **Watch Case**











# Tray