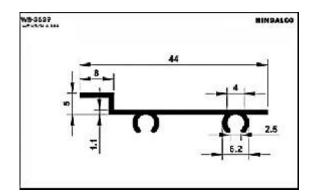

# RENUKOOT





Click on the desired sub-segment to go directly to the page

**Consumer products** 

catalogue pg. nos 243 to 273 and pdf pg. nos 1 to 32

### A. C.

| Filter                 | <br>4  |
|------------------------|--------|
| Grills                 | <br>4  |
| Panels                 | <br>9  |
| Cooler handles & parts | <br>10 |
| Water filter           | <br>11 |
| Furniture              | 12     |
| Moulded luggage        | 15     |
| Photo frames           | <br>20 |
| Hanger                 | <br>24 |
| Letter plates          | <br>25 |
| Poultry channel        | <br>27 |
| Solar channel          | <br>29 |
| Watch case             | <br>31 |
| Tray                   | <br>32 |

### A.C. Filter













A.C. Grills









































































### A.C. Panels









A.C. Part



### **Cooker Parts**









### **Cooker Handles**







### **Water Filter**

















### **Water Filter**





### **Furniture**













### **Furniture**

















### **Furniture**

















### **Furniture Drawer Knob**





### **Furniture - Kitchen Shelf**









































































### **Photoframes**

















### **Photoframes**

















### **Photoframes**













### **Bottle Opener**



# SP-3876 WE DOWN 184 E1.00 E1.00

### Calendar



### **Carpet Corner**



### **Cassette Player**





### **Fan Part**





# **File Cover Clip**



### Hanger













# Hanger









# L.P.G. Cylinder



### **Letter Plate**