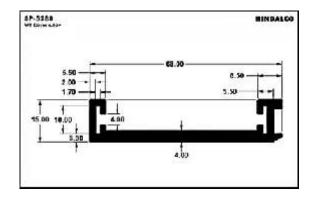

| <br>4  |
|------------------------|--------|
| Grills                 | <br>4  |
| Panels                 | <br>9  |
| Cooler handles & parts | <br>10 |
| Water filter           | <br>11 |
| Furniture              | 12     |
| Moulded luggage        | 15     |
| Photo frames           | <br>20 |
| Hanger                 | <br>24 |
| Letter plates          | <br>25 |
| Poultry channel        | <br>27 |
| Solar channel          | <br>29 |
| Watch case             | <br>31 |
| Tray                   | <br>32 |

### A.C. Filter













A.C. Grills









































































### A.C. Panels









A.C. Part



### **Cooker Parts**









### **Cooker Handles**







### **Water Filter**

















### **Water Filter**





### **Furniture**













### **Furniture**

















### **Furniture**

















### **Furniture Drawer Knob**





### **Furniture - Kitchen Shelf**









































































### **Photoframes**

















### **Photoframes**

















### **Photoframes**













### **Bottle Opener**



# SP-3876 WE DOWN 184 E1.00 E1.00

### Calendar



### **Carpet Corner**



### **Cassette Player**





### **Fan Part**





# **File Cover Clip**



### Hanger













# Hanger









# L.P.G. Cylinder



### **Letter Plate**





### **Letter Plate**















# **Magnifying Glass**



### Milk Can Base







### **Poultry Channel**









### **Razor Part**



### **Sports Goods**



### **Refrigerat