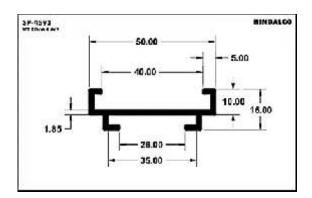

|
| Panels                 | <br>9  |
| Cooler handles & parts | <br>10 |
| Water filter           | <br>11 |
| Furniture              | 12     |
| Moulded luggage        | 15     |
| Photo frames           | <br>20 |
| Hanger                 | <br>24 |
| Letter plates          | <br>25 |
| Poultry channel        | <br>27 |
| Solar channel          | <br>29 |
| Watch case             | <br>31 |
| Tray                   | <br>32 |

### A.C. Filter













A.C. Grills









































































### A.C. Panels









A.C. Part



### **Cooker Parts**









### **Cooker Handles**







### **Water Filter**

















### **Water Filter**





### **Furniture**













### **Furniture**

















### **Furniture**

















### **Furniture Drawer Knob**





### **Furniture - Kitchen Shelf**









































































### **Photoframes**

















### **Photoframes**

















### **Photoframes**













### **Bottle Opener**



# SP-3876 WE DOWN 184 E1.00 E1.00

### Calendar



### **Carpet Corner**



### **Cassette Player**





### **Fan Part**





# **File Cover Clip**



### Hanger













# Hanger









# L.P.G. Cylinder



### **Letter Plate**





### **Letter Plate**















# **Magnifying Glass**



### Milk Can Base







### **Poultry Channel**









### **Razor Part**



### **Sports Goods**



### **Refrigerator Part**





### **Solar Pannels**









### **Solar Channel**











# **Telescop