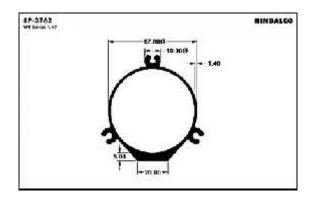

nos 1 to 32

### A. C.

| Filter                 | <br>4  |
|------------------------|--------|
| Grills                 | <br>4  |
| Panels                 | <br>9  |
| Cooler handles & parts | <br>10 |
| Water filter           | <br>11 |
| Furniture              | 12     |
| Moulded luggage        | 15     |
| Photo frames           | <br>20 |
| Hanger                 | <br>24 |
| Letter plates          | <br>25 |
| Poultry channel        | <br>27 |
| Solar channel          | <br>29 |
| Watch case             | <br>31 |
| Tray                   | <br>32 |

### A.C. Filter













A.C. Grills









































































### A.C. Panels









A.C. Part



### **Cooker Parts**









### **Cooker Handles**







### **Water Filter**

















### **Water Filter**





### **Furniture**













### **Furniture**

















### **Furniture**

















### **Furniture Drawer Knob**





### **Furniture - Kitchen Shelf**









































































### **Photoframes**

















### **Photoframes**

















### **Photoframes**













### **Bottle Opener**



# SP-3876 WE DOWN 184 E1.00 E1.00

### Calendar



### **Carpet Corner**



### **Cassette Player**





### **Fan Part**





# **File Cover Clip**



### Hanger













# Hanger









# L.P.G. Cylinder



### **Letter Plate**





### **Letter Plate**















# **Magnifying Glass**



### Milk Can Base







### **Poultry Channel**









### **Razor Part**