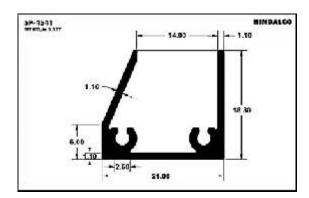

|
| Letter plates          | <br>25 |
| Poultry channel        | <br>27 |
| Solar channel          | <br>29 |
| Watch case             | <br>31 |
| Tray                   | <br>32 |

### A.C. Filter













A.C. Grills









































































### A.C. Panels









A.C. Part



### **Cooker Parts**









### **Cooker Handles**







### **Water Filter**

















### **Water Filter**





### **Furniture**













### **Furniture**

















### **Furniture**

















### **Furniture Drawer Knob**





### **Furniture - Kitchen Shelf**









































































### **Photoframes**

















### **Photoframes**

















### **Photoframes**













### **Bottle Opener**



# SP-3876 WE DOWN 184 E1.00 E1.00

### Calendar



### **Carpet Corner**



### **Cassette Player**





### **Fan Part**





# **File Cover Clip**



### Hanger













# Hanger









# L.P.G. Cylinder



### **Letter Plate**





### **Letter Plate**















# **Magnifying Glass**



### Milk Can Base







### **Poultry Channel**









### **Razor Part**



### **Sports Goods**



### **Refrigerator Part**





### **Solar Pannels**









### **Solar Channel**











# **Telescopic Tubes**





# **Telescopic Tubes**







# Type writer





### **Utensils**





### **Watch Case**











# Tray