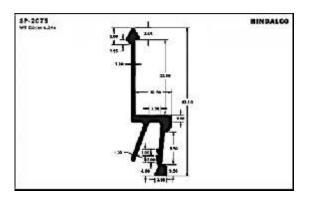

>11 |
| Furniture              | 12     |
| Moulded luggage        | 15     |
| Photo frames           | <br>20 |
| Hanger                 | <br>24 |
| Letter plates          | <br>25 |
| Poultry channel        | <br>27 |
| Solar channel          | <br>29 |
| Watch case             | <br>31 |
| Tray                   | <br>32 |

### A.C. Filter













A.C. Grills









































































### A.C. Panels









A.C. Part



### **Cooker Parts**









### **Cooker Handles**







### **Water Filter**

















### **Water Filter**





### **Furniture**













### **Furniture**

















### **Furniture**

















### **Furniture Drawer Knob**





### **Furniture - Kitchen Shelf**









































































### **Photoframes**

















### **Photoframes**

















### **Photoframes**













### **Bottle Opener**



# SP-3876 WE DOWN 184 E1.00 E1.00

### Calendar



### **Carpet Corner**



### **Cassette Player**





### **Fan Part**





# **File Cover Clip**



### Hanger













# Hanger









# L.P.G. Cylinder



### **Letter Plate**





### **Letter Plate**















# **Magnifying Glass**



### Milk Can Base







### **Poultry Channel**









### **Razor Part**



### **Sports Goods**



### **Refrigerator Part**





### **Solar Pannels**









### **Solar Channel**











# **Telescopic Tubes**





# **Telescopic Tubes**







# Type writer





### **Utensils**





### **Watch Case*