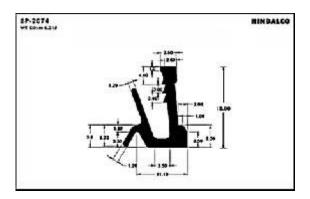

e              | 12     |
| Moulded luggage        | 15     |
| Photo frames           | <br>20 |
| Hanger                 | <br>24 |
| Letter plates          | <br>25 |
| Poultry channel        | <br>27 |
| Solar channel          | <br>29 |
| Watch case             | <br>31 |
| Tray                   | <br>32 |

### A.C. Filter













A.C. Grills









































































### A.C. Panels









A.C. Part



### **Cooker Parts**









### **Cooker Handles**







### **Water Filter**

















### **Water Filter**





### **Furniture**













### **Furniture**

















### **Furniture**

















### **Furniture Drawer Knob**





### **Furniture - Kitchen Shelf**









































































### **Photoframes**

















### **Photoframes**

















### **Photoframes**













### **Bottle Opener**



# SP-3876 WE DOWN 184 E1.00 E1.00

### Calendar



### **Carpet Corner**



### **Cassette Player**





### **Fan Part**





# **File Cover Clip**



### Hanger













# Hanger









# L.P.G. Cylinder



### **Letter Plate**





### **Letter Plate**















# **Magnifying Glass**



### Milk Can Base







### **Poultry Channel**









### **Razor Part**



### **Sports Goods**



### **Refrigerator Part**





### **Solar Pannels**









### **Solar Channel**











# **Telescopic Tubes**





# **Telescopic Tubes**







# Type writer





### **Utensils**





### **Watch Case**











# T