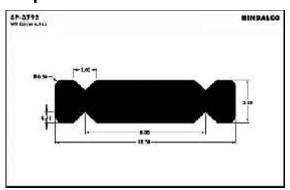

|
| Watch case             | <br>31 |
| Tray                   | <br>32 |

### A.C. Filter













A.C. Grills









































































### A.C. Panels









A.C. Part



### **Cooker Parts**









### **Cooker Handles**







### **Water Filter**

















### **Water Filter**





### **Furniture**













### **Furniture**

















### **Furniture**

















### **Furniture Drawer Knob**





### **Furniture - Kitchen Shelf**









































































### **Photoframes**

















### **Photoframes**

















### **Photoframes**













### **Bottle Opener**



# SP-3876 WE DOWN 184 E1.00 E1.00

### Calendar



### **Carpet Corner**



### **Cassette Player**





### **Fan Part**





# **File Cover Clip**



### Hanger













# Hanger









# L.P.G. Cylinder



### **Letter Plate**





### **Letter Plate**















# **Magnifying Glass**



### Milk Can Base







### **Poultry Channel**









### **Razor Part**



### **Sports Goods**



### **Refrigerator Part**





### **Solar Pannels**









### **Solar Channel**











# **Telescopic Tubes**





# **Telescopic Tubes**







# Type writer





### **Utensils**





### **Watch Case**











# Tray