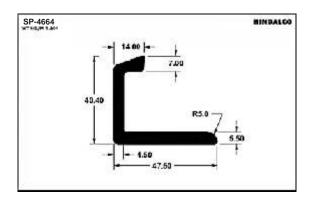

lls









































































### A.C. Panels









A.C. Part



### **Cooker Parts**









### **Cooker Handles**







### **Water Filter**

















### **Water Filter**





### **Furniture**













### **Furniture**

















### **Furniture**

















### **Furniture Drawer Knob**





### **Furniture - Kitchen Shelf**









































































### **Photoframes**

















### **Photoframes**

















### **Photoframes**













### **Bottle Opener**



# SP-3876 WE DOWN 184 E1.00 E1.00

### Calendar



### **Carpet Corner**



### **Cassette Player**





### **Fan Part**





# **File Cover Clip**



### Hanger













# Hanger









# L.P.G. Cylinder



### **Letter Plate**





### **Letter Plate**















# **Magnifying Glass**



### Milk Can Base







### **Poultry Channel**









### **Razor Part**



### **Sports Goods**



### **Refrigerator Part**





### **Solar Pannels**









### **Solar Channel**











# **Telescopic Tubes**





# **Telescopic Tubes**







# Type writer





### **Utensils**





### **Watch Case**











# Tray