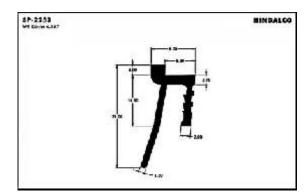

| 12     |
| Moulded luggage        | 15     |
| Photo frames           | <br>20 |
| Hanger                 | <br>24 |
| Letter plates          | <br>25 |
| Poultry channel        | <br>27 |
| Solar channel          | <br>29 |
| Watch case             | <br>31 |
| Tray                   | <br>32 |

### A.C. Filter













A.C. Grills









































































### A.C. Panels









A.C. Part



### **Cooker Parts**









### **Cooker Handles**







### **Water Filter**

















### **Water Filter**





### **Furniture**













### **Furniture**

















### **Furniture**

















### **Furniture Drawer Knob**





### **Furniture - Kitchen Shelf**









































































### **Photoframes**

















### **Photoframes**

















### **Photoframes**













### **Bottle Opener**



# SP-3876 WE DOWN 184 E1.00 E1.00

### Calendar



### **Carpet Corner**



### **Cassette Player**





### **Fan Part**





# **File Cover Clip**



### Hanger













# Hanger









# L.P.G. Cylinder



### **Letter Plate**





### **Letter Plate**















# **Magnifying Glass**



### Milk Can Base







### **Poultry Channel**









### **Razor Part**



### **Sports Goods**



### **Refrigerator Part**





### **Solar Pannels**









### **Solar Channel**











# **Telescopic Tubes**





# **Telescopic Tubes**







# Type writer





### **Utensils**





### **Watch Case**











# Tray