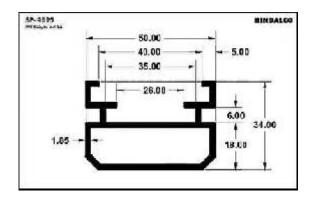

Panels                 | <br>9  |
| Cooler handles & parts | <br>10 |
| Water filter           | <br>11 |
| Furniture              | 12     |
| Moulded luggage        | 15     |
| Photo frames           | <br>20 |
| Hanger                 | <br>24 |
| Letter plates          | <br>25 |
| Poultry channel        | <br>27 |
| Solar channel          | <br>29 |
| Watch case             | <br>31 |
| Tray                   | <br>32 |

### A.C. Filter













A.C. Grills









































































### A.C. Panels









A.C. Part



### **Cooker Parts**









### **Cooker Handles**







### **Water Filter**

















### **Water Filter**





### **Furniture**













### **Furniture**

















### **Furniture**

















### **Furniture Drawer Knob**





### **Furniture - Kitchen Shelf**









































































### **Photoframes**

















### **Photoframes**

















### **Photoframes**













### **Bottle Opener**



# SP-3876 WE DOWN 184 E1.00 E1.00

### Calendar



### **Carpet Corner**



### **Cassette Player**





### **Fan Part**





# **File Cover Clip**



### Hanger













# Hanger









# L.P.G. Cylinder



### **Letter Plate**





### **Letter Plate**















# **Magnifying Glass**



### Milk Can Base







### **Poultry Channel**









### **Razor Part**



### **Sports Goods**



### **Refrigerator Part**





### **Solar Pannels**









### **Solar Channel**











# **Telescopic T