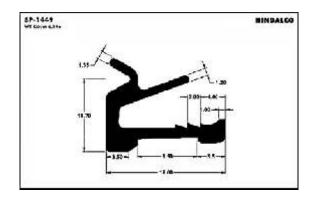

ure              | 12     |
| Moulded luggage        | 15     |
| Photo frames           | <br>20 |
| Hanger                 | <br>24 |
| Letter plates          | <br>25 |
| Poultry channel        | <br>27 |
| Solar channel          | <br>29 |
| Watch case             | <br>31 |
| Tray                   | <br>32 |

### A.C. Filter













A.C. Grills









































































### A.C. Panels









A.C. Part



### **Cooker Parts**









### **Cooker Handles**







### **Water Filter**

















### **Water Filter**





### **Furniture**













### **Furniture**

















### **Furniture**

















### **Furniture Drawer Knob**





### **Furniture - Kitchen Shelf**









































































### **Photoframes**

















### **Photoframes**

















### **Photoframes**













### **Bottle Opener**



# SP-3876 WE DOWN 184 E1.00 E1.00

### Calendar



### **Carpet Corner**



### **Cassette Player**





### **Fan Part**





# **File Cover Clip**



### Hanger













# Hanger









# L.P.G. Cylinder



### **Letter Plate**





### **Letter Plate**















# **Magnifying Glass**



### Milk Can Base







### **Poultry Channel**









### **Razor Part**



### **Sports Goods**



### **Refrigerator Part**





### **Solar Pannels**









### **Solar Channel**











# **Telescopic Tubes**





# **Telescopic Tubes**







# Type writer





### **Utensils**





### **Watch Case**











#