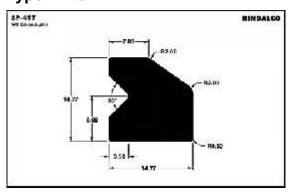

e - Kitchen Shelf**









































































### **Photoframes**

















### **Photoframes**

















### **Photoframes**













### **Bottle Opener**



# SP-3876 WE DOWN 184 E1.00 E1.00

### Calendar



### **Carpet Corner**



### **Cassette Player**





### **Fan Part**





# **File Cover Clip**



### Hanger













# Hanger









# L.P.G. Cylinder



### **Letter Plate**





### **Letter Plate**















# **Magnifying Glass**



### Milk Can Base







### **Poultry Channel**









### **Razor Part**



### **Sports Goods**



### **Refrigerator Part**





### **Solar Pannels**









### **Solar Channel**











# **Telescopic Tubes**





# **Telescopic Tubes**







# Type writer





### **Utensils**





### **Watch Case**











# Tray